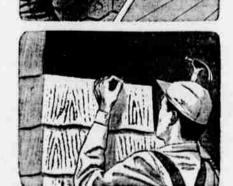

## SIDING, THREE TYPES

Roll brick for real brick look . . . Wavy Edge or Asbestos for natural wood-grain effect. Siding protects, beautifies your home for years. Have Wards siding specialists install It for you for lasting beauty and protection.