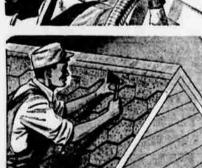

## **BLOWN-IN INSULATION**

Let Wards experts blow it in your attic, roof, hard to get at places. For cooler home in summer, keeps heat outside; warmer home in winter . . . heat stays in. Prevents heatwaste. Save up to 30% on fuel bills.