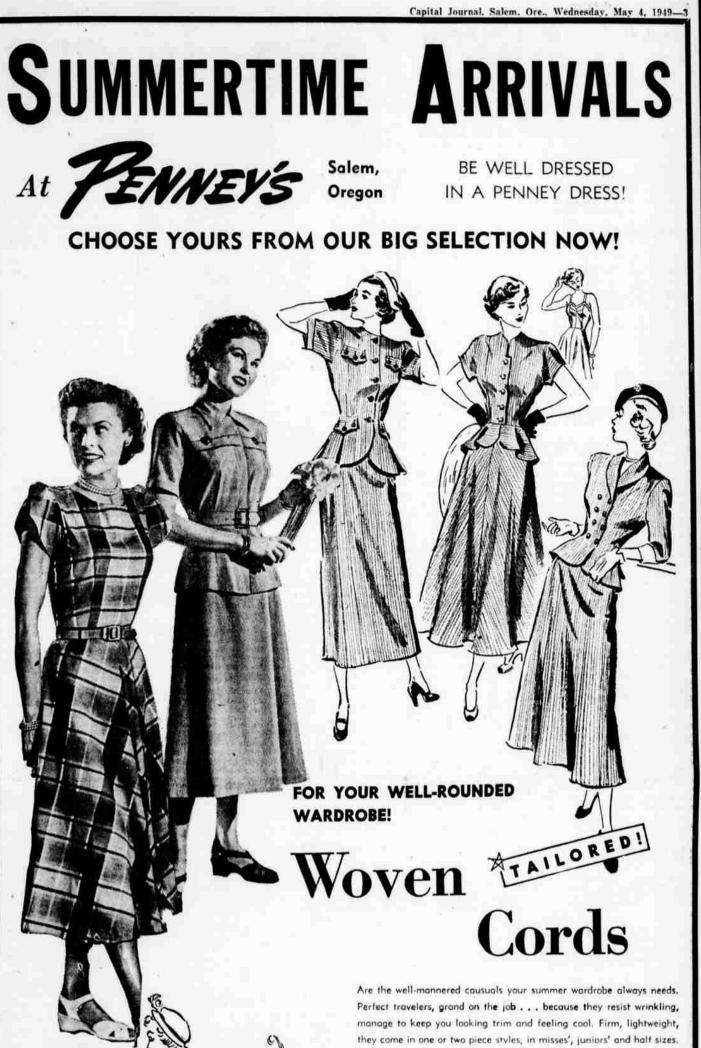

Salem, Oregon

PENNEY'S MONEY SAVING MAGIC

## 75

FOR YOUR WELL-ROUNDED WARDROBE!

## Colorful Cottons IMPORTED

Give a bright lift to summer wardrobes' Waven-pattern checks, stripes plaids that wash beautifully \_\_\_\_\_\_ come in so many good new styles . . . are tagged at value-packed low prices! Misses', junior sizes.