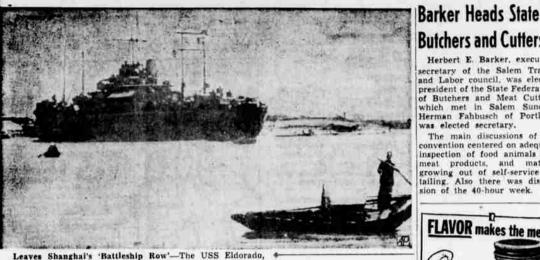

Palmistry Readings

Will tell your past presen

Moved from 466 Ferry to 173 S. Commercial

Leaves Shanghai's 'Battleship Row'—The USS Eldorado, flagship of the U. S. Navy command in the Western Pacific, steams down the Whangpoo river after leaving Shanghai's famed "battleship row." She will anchor at the mouth of the Whangpoo ready to leave if the Chinese communists take Shanghai. (AP Wirephoto via radio from Shanghai)