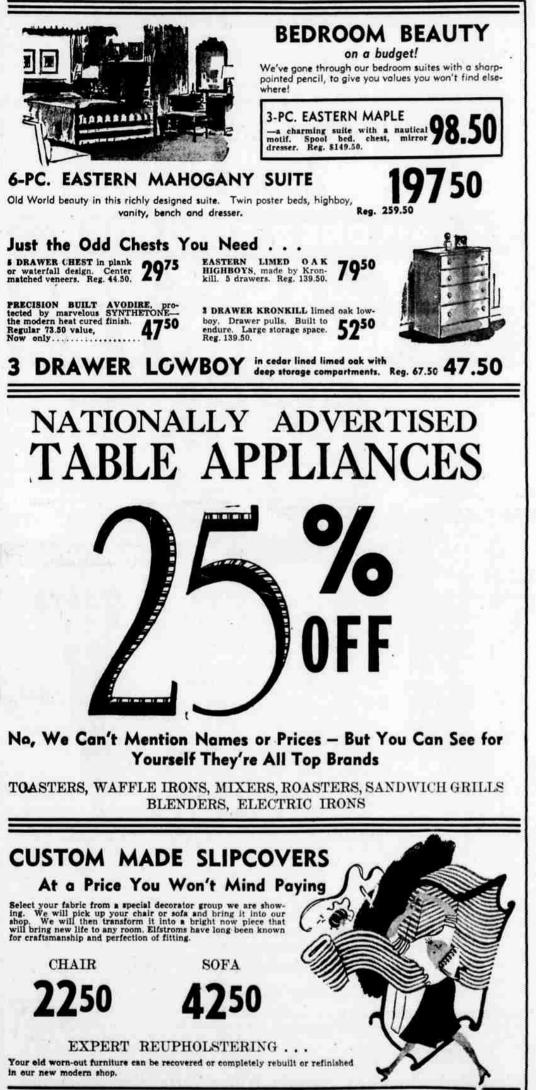

An ELFSTROM Exclusive

At last: THE Craftmaster NATIONALLY ADVERTISED BRA Electrically heated

MATTRESS

**3 PC. SECTIONAL** in beautiful rose beige frieze. You can use it as a sofa or as three comfortable chairs. Five-year Gold Seal Guarantee on construction. So practical! So ver-satile! Regular 269.50.