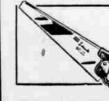

268

14-IN. JACK PLANE

Toper ground, 26-Inch blade with a hardwood handle You'll have to see this saw to appreciate it!

8-INCH BENCH SAW

REG. 50.75

DON'T MISS THIS

SAW SALE

2%". Blade raises & lowers. Complete with table extensions. 1/3-HP MOTOR SALE!