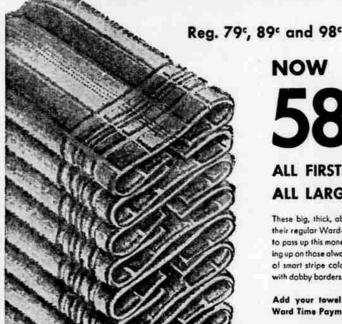

marcon partable! Plays instantly on AC/DC/battery! A top buy!

TABLE RADIO 1788

**58**° ALL FIRST QUALITY ALL LARGE 22×44" SIZE

These big, thick, absorbent towels were a real buy at their regular Ward-low price! But now, you can't afford to pass up this money-saving opportunity without stocking up on those always needed extra towels. Your choice of smart stripe color combinations or rich solid colors with dobby borders. Buy early while stocks are complete!