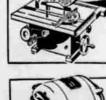

268

14-IN. JACK PLANE

Toper ground, 26-Inch blade with a hardwood handle You'll have to see this saw to appreciate it!

8-INCH BENCH SAW

REG. 50.75

DON'T MISS THIS

SAW SALE

2%". Blade raises & lowers. Complete with table extensions. 1/3-HP MOTOR SALE!