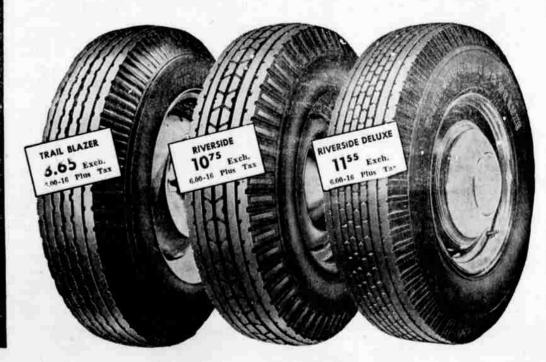

## **EVERY WARD TIRE REDUCED!**

Yes, during Ward Week only . . . every Ward tire and tube at cut prices! Every tire guaranteed to give complete satisfaction without regard to miles or months used. Only first quality materials—highest quality workmanship go into the making of Riverside tires. Whatever your needs .. whatever you pay, you can be sure of getting greater safety, more mileage on Riversides. Truck tires also on sale now! Don't miss these sensational Ward Week savings!

| Traliblaser | Riverside                                       | Deluxe                                                                                                |
|-------------|-------------------------------------------------|-------------------------------------------------------------------------------------------------------|
| 9.45        | 10.75                                           |                                                                                                       |
| 9.40        | 10.75                                           |                                                                                                       |
| 10.00       | 11.75                                           |                                                                                                       |
| 10.25       | 11.70                                           |                                                                                                       |
| ********    | 11.10                                           | 11.90                                                                                                 |
| 8.65        | 10.75                                           | 11.55                                                                                                 |
| 11.70       | 13.80                                           | 14, 85                                                                                                |
|             | 15.90                                           | 17.10                                                                                                 |
|             | 13.55                                           | 14.88                                                                                                 |
| *******     | 15.55                                           | 16.65                                                                                                 |
|             | 8.45<br>9.40<br>10.00<br>10.25<br>5.65<br>11.70 | 8.45 10.75<br>9.40 10.73<br>10.00 11.75<br>10.25 11.70<br>11.10<br>8.65 10.75<br>11.70 13.80<br>13.55 |