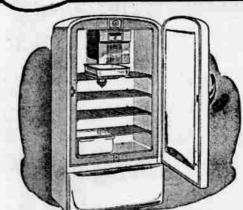

REG. SI RAYON TIES FULL SIZED

Save! Buy your new ties now!

MEN'S 2.49 BROAD-CLOTH SHIRTS
Fused Tacoma Collar!

Stock up! Save! Quality Brents

**SPECIALS** 

WAS 224.95-7.5 CU. FT. DELUXE M-W!

REG. 79c HEAVY WARDOLEUM 6 and 9 ft.—sq. yd. 66 enamel floor covering! Bright new tiles, marbles, and florals!