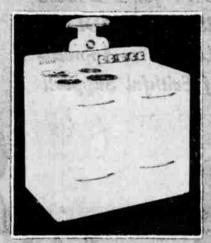

Reg. 309.95 **Anniversary Price** 

27.95 Down, 11.72 per mo.

**SAVE 7100** 

On a Zenith "MASTER CHEF"

Here is VALUE-"Oversized" Reg. 269.95 2-unit oven, an automatic pre-heat cut-out, concealed oven 19895 vent, "seal-tite" oven door, individual "bake" and "broil" oven signal lights, and "auto- 19.89 down matic" oven lights.