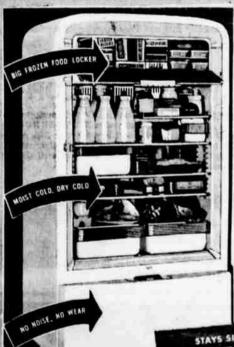

## **SAVE \$6000**

On a Zenith Refrigerator

STORAGE SPACE TO SPARE IN THIS

- 8.5 MODEL. . . .
- Extra large "Super-Freezer."
   Abundant "big bottle" space.
   Roomy "dry" storage bins.
   Adjustable shelves and crispers.
   "Pop-out" release ice trays.