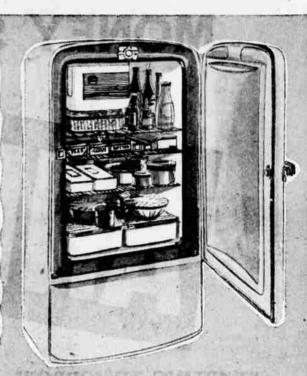

## **SAVE \$6000**

On a Zenith Refrigerator

STORAGE SPACE TO SPARE IN THIS

- 8.5 MODEL. . . .
- Extra large "Super-Freezer."
   Abundant "big bottle" space.
   Roomy "dry" storage bins.
   Adjustable shelves and crispers.
   "Pop-out" release ice trays.

Anniversary Price

Reg. 289.95

23.00 down; 9.47 per month