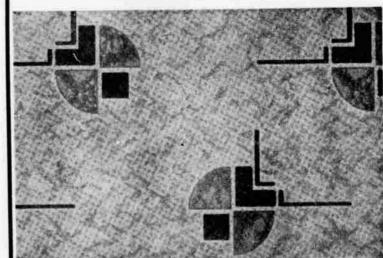

## Del-Ware KOLORFLOR

covering duplexed to a waterproofed felt back. It is the homemakers long-felt need for a long wearing, artistically designed floor covering at a minimum cost. So easy to install and to keep clean.

COLORS AND PATTERNS

## WON'T WEAR OFF

They CAN'T!-because they go clear through to the back . . . This factor alone makes DEL-WARE KOLOR-FLOR your most economical buy for long life. Available in marble-ized and all-over pattern, clear whites, brilliant reds vivid greens and blues, as well as soft browns and in-between shades.