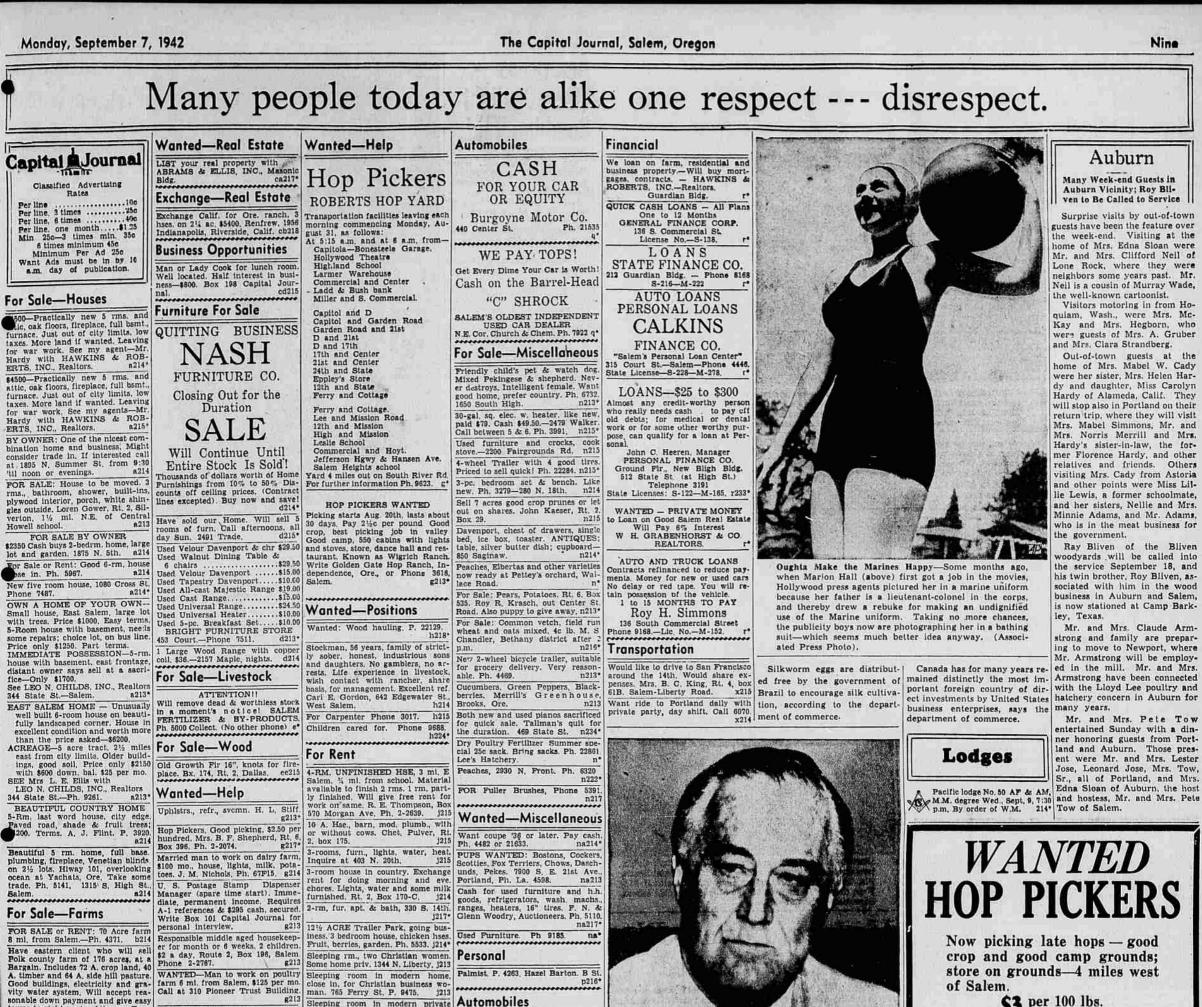

President Broadcasts to Youth-Speaking to the International Student assembly and the youth of the world, President Roosevelt declared in Washington the axis nations have nothing to offer youth but death and exulted in the thought that "young, free men and women of the United Nations... will mold the shape of the new world." (Associated Press Photo.)