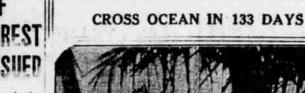

Crossing the Atlantic from Finland In 133 days, two brothers. Alto and Kou Walters, 18 and 23 years, respectively, arrived at Miami. Fia. In their 26 foot motoriess sailboat. The craft is shown in Biscayne bay