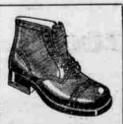

The genuine Australian Kangaroo dress shoe referred to by Mr. Hay-ward. Has a steel built-in arch, rubber heel and leather \$4.98

"You've got the stuff, too . . . Look here,—"Now who can even come close to touching you on this shoe . . . A genuine Australian Kangaroo leather Dress Shoe at \$4.98. "Look at this shirt . . . a real full cut, fast colors broadcloth dress shirt at 98c . . . and these soxnow where can a man buy as fine a quality part wool patterned dress sox at 3 for \$1.00. "Here's another shoe, Scotch grain dress oxford-all solid leather-just what the young men want-at only \$4.98. Look at this work shoe . . . oiled heavy stock upper with a tough Pevacord sole—at only \$2.98.