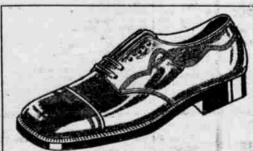

The genuine Australian Kangaroo dress shoe referred to by Mr. Hay-ward. Has a steel built-in arch, rubber heel and leather \$4.98

"You've got the stuff, too . . . Look here,—"Now who can even come close to touching you on this shoe . . . A genuine Australian Kangaroo leather Dress Shoe at \$4.98. "Look at this shirt . . . a real full cut, fast colors broadcloth dress shirt at 98c . . . and these soxnow where can a man buy as fine a quality part wool patterned dress sox at 3 for \$1.00. "Here's another shoe, Scotch grain dress oxford-all solid leather-just what the young men want-at only \$4.98. Look at this work shoe . . . oiled heavy stock upper with a tough Pevacord sole—at only \$2.98.