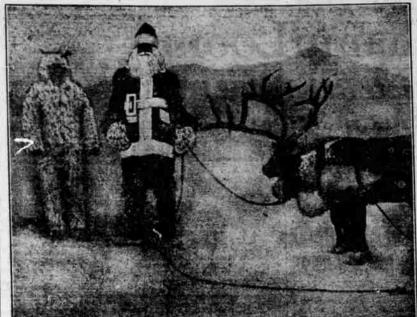

ter than others.

er than others. President Hoover considers these eports as a fair index of the genera-ituation in the United States.

Santa And Jack Frost Neighbors And Chums

One of the frisky little friends that Santa Claus has in the far north country of Santaland is Jack Frost, with whom he posed for this picture for Captain Kleinschmidt, chief of the Capital Journal's expedition