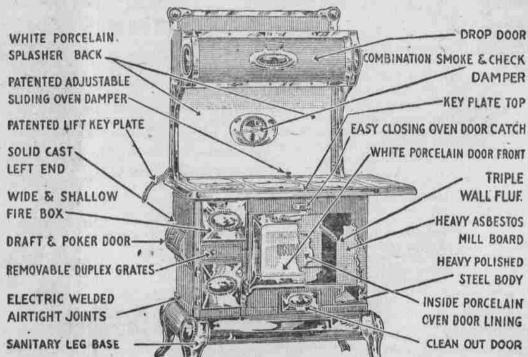

A Few Years From Now, we believe that there will be a very few ranges sold which are not porcelain. No one who uses a Porcelain Range will lever go back to the old black stove.

WHITE PORCELAIN. SPLASHER BACK PATENTED ADJUSTABLE SLIDING OVEN DAMPER PATENTED LIFT KEY PLATE

SOLID CAST LEFT END WIDE & SHALLOW

FIRE BOX DRAFT & POKER DOOR-

ELECTRIC WELDED AIRTIGHT JOINTS

SANITARY LEG BASE

HELPMATE UNIVERSAL

UNIVERSAL