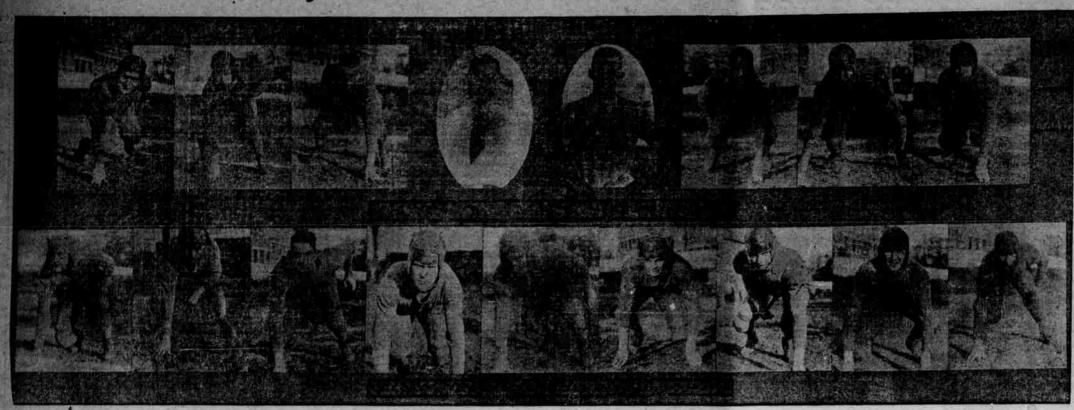

## Willamette University Football Team Which Meets Whitman College Eleven

Top row, left to right—Nickel, guard; Sherwood, fullback; Irvine, quarter; Mathews, coach; R. Rarcy, halfback and captain; Zeller, halfback and captain; Zeller, halfback; Wapato, fullback; H. Rarcy, d. Hottom row—Socolofsky, end; Lyman, end; Baslor, tackle; Ramsay, guard; Bain, center; White, guard; Lawson, tackle; Barnes, e end; Ganzans, end.