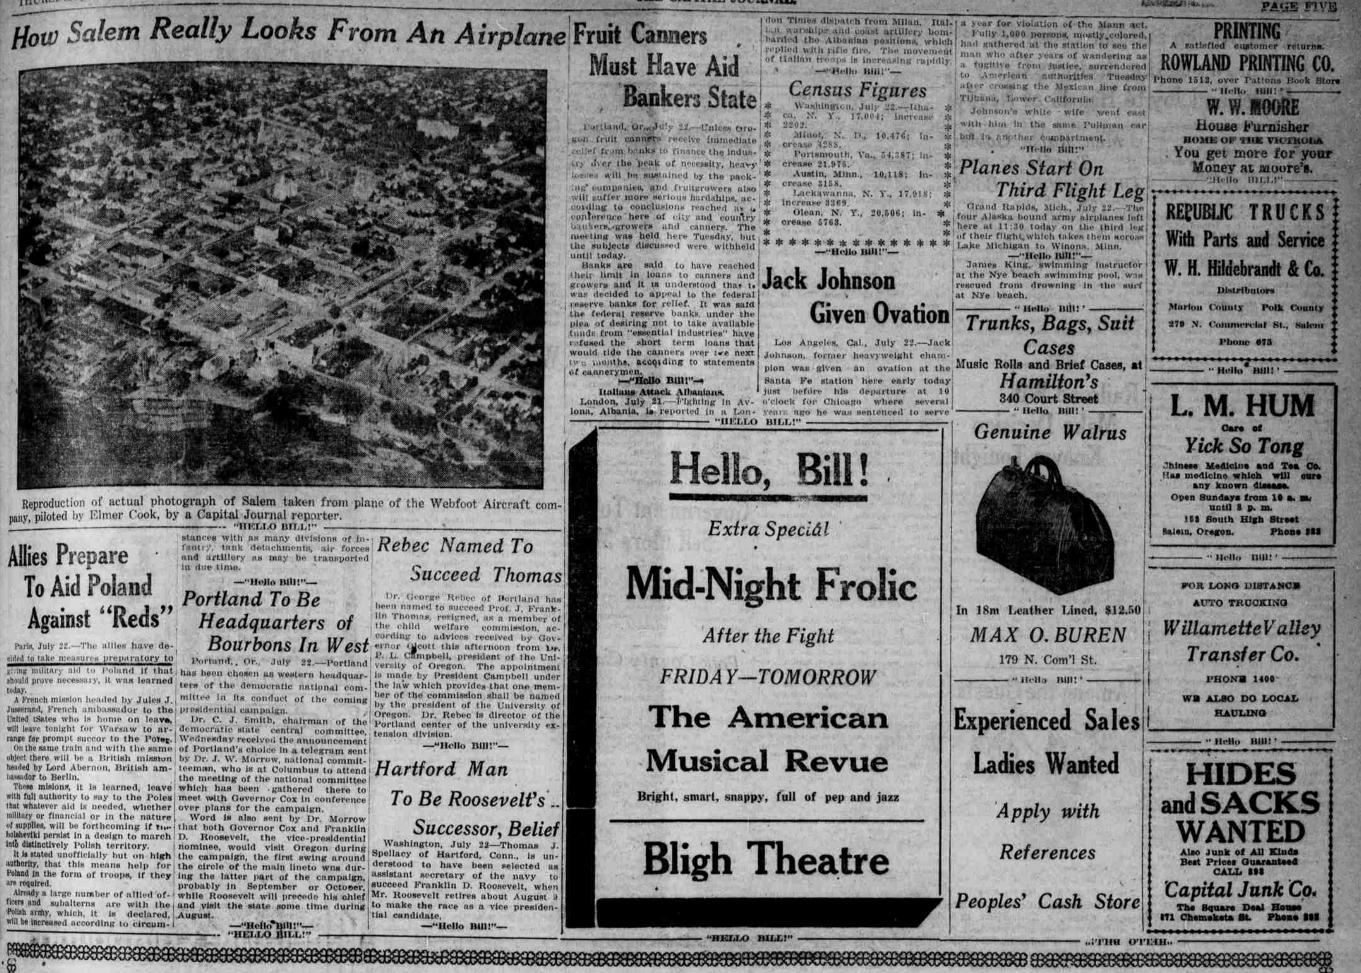

## THURSDAY, JULY 22, 1920

## THE CAPITAL JOURNAL



Thousands of Elks from all over the State are gathering in our midst. Hundreds of eager shoppers will gather with us during these convention days, a Carnival of Bargains specially selected for Convention Days.

the CROWDS During CARNIVALDAYS

Arrange your plans now, to get a few of these choice specials.

| SHOES AT Ca<br>Prio                                                                                                                                      | CARNI                                                                                                                                                                     | GROCERIES<br>CARNIVAL PRICES THAT SAVE.<br>Hill's Blue Can Coffee 44c String Beans 15c                                                   |