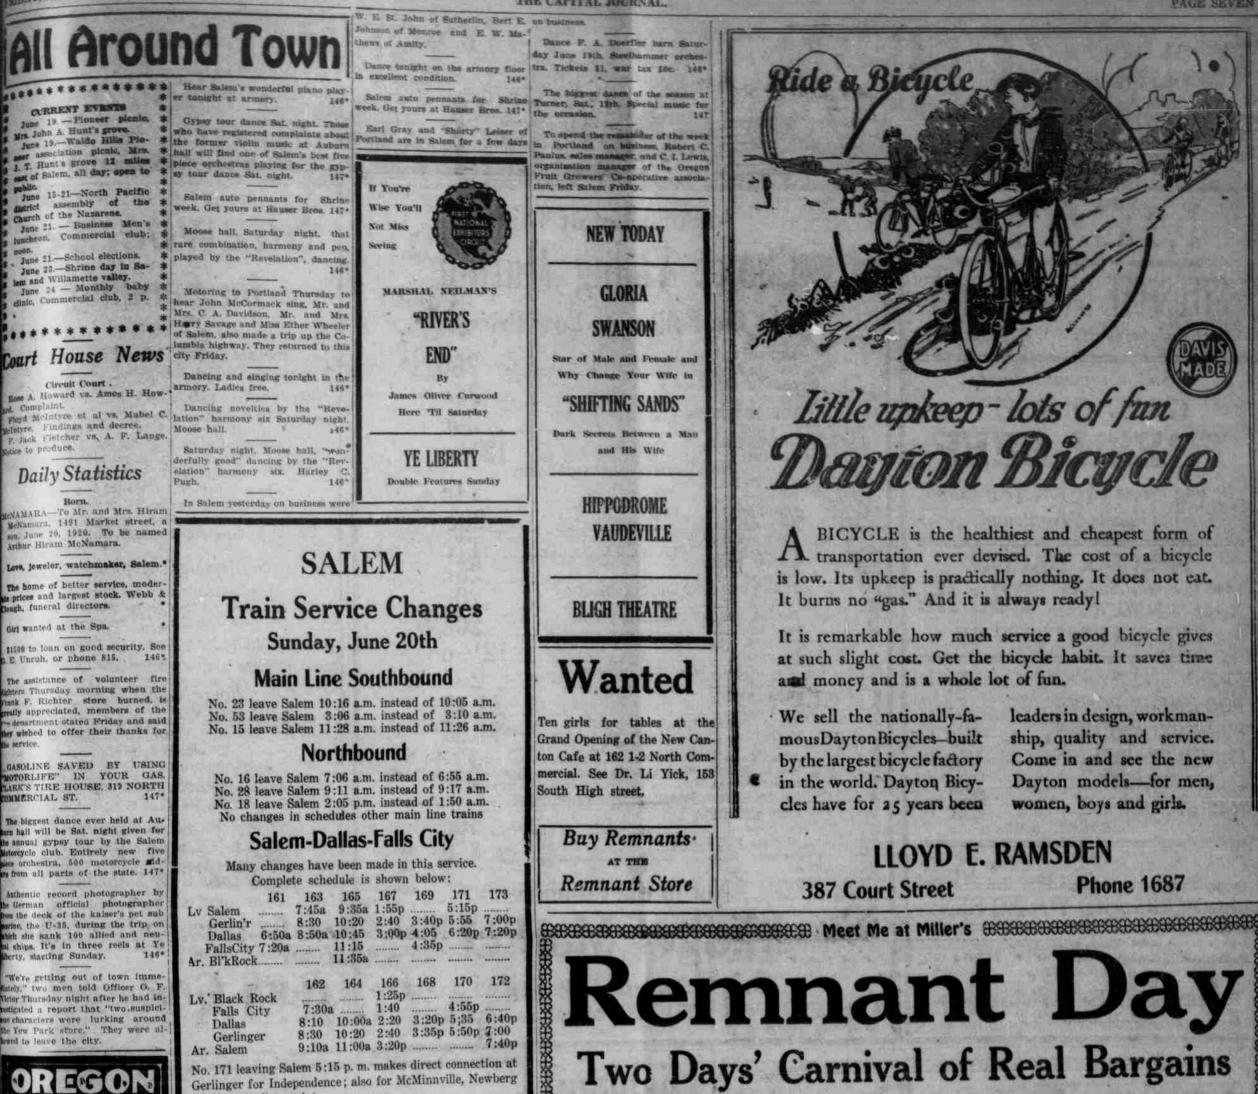

MAY, JUNE 18, 1920.

mL Complaint

service.

MMERCIAL ST.

Yew Park store."

e to produce.

MADE





White House Shoes

For Men

Maxine Shoes For Women

## DEPENDABILITY

There is Quality and Dependability in these shoes that is above price, that brooks no compromise-a dependability that is virtually a tradition.

No matter what the market conditions, the above make shoes for Men and Women can be depended upon to always be satisfactory for Service and Styles that are always up to date. The newest in footwear makes possession a pleasure.

## **Buster Brown Shoe Store**

125 North Commercial Street

## SATURDAY AND MONDAY

For the first time since taking over the Meyers Store we are able to give our Attention to Merchandising. As you know, our whole time has been given over to the remodeling and decorating the rooms. We now turn our attention to the merchandise we purchased. We find no