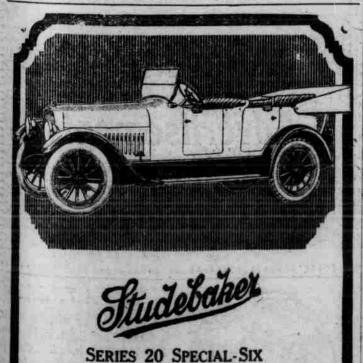

white and brown

Every impulse of the SPECIAL-SIX motor carries a smooth flow of energy to the rear wheels. There's no choking or sputtering — no inter-ruption of action. You travel evenly at all speeds and under all conditions—over rough roads or up steep grades, with throttle low or wide open.

50-H. P. detachable-head motor; intermediate transmission; 119-inch wheelbase, giving maximum comfort for five passengers.

All Studebaker Cars are equipped with Cord Tires-another Studebaker precedent "This is a Studebaker Year" MARION AUTOMOBILE CO Salem. Ore