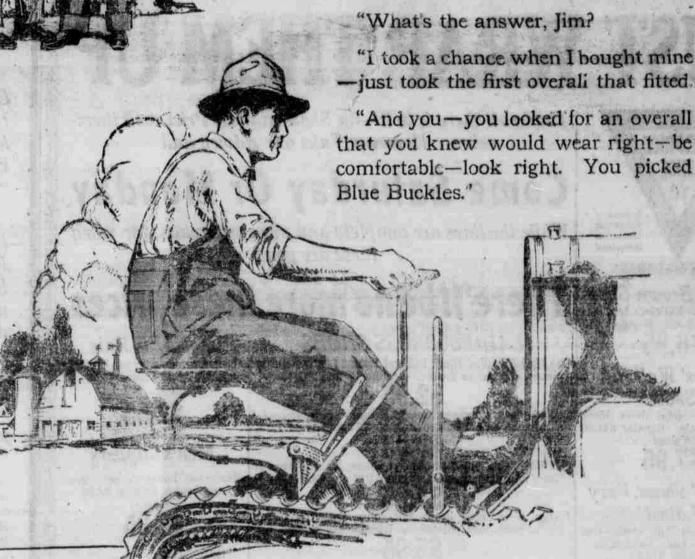

### "and we bought 'em both at the same time" TOOK at us now, Jim. We've been doing the same work. Your overalls are good as new-and mine have gone to pieces.

"There's heavy work at the U. S. Shipyards. That's why I stick to Blue Buckles. They're sure to give long wear and comfort."

> Edward Hibson Champin Riveter

Long wear is built into every pair of Blue Buckle overalls. They are made of the toughest denim-with broad, double stitched seams that don't rip. Every pair is comfortable-lots of room everywhere and extra wide suspenders. First-class workmanship means each detail is right. Blue Buckles have a strong, solid back-band-big reinforced pockets, so arranged you never sit on them, and the best buckles and loops made. Heavy brass buttons are riveted on the cloth.

Be sure what you're getting next time you buy overalls. Ask your dealer for Blue Buckles.

To dealers: If you want to know where to get Blue Buckles, write to Blue Buckle Overalls, Lynchburg. Va., and we will give you the name of your near-

## Blue Buckle Over Alls

Biggest selling overall in the world