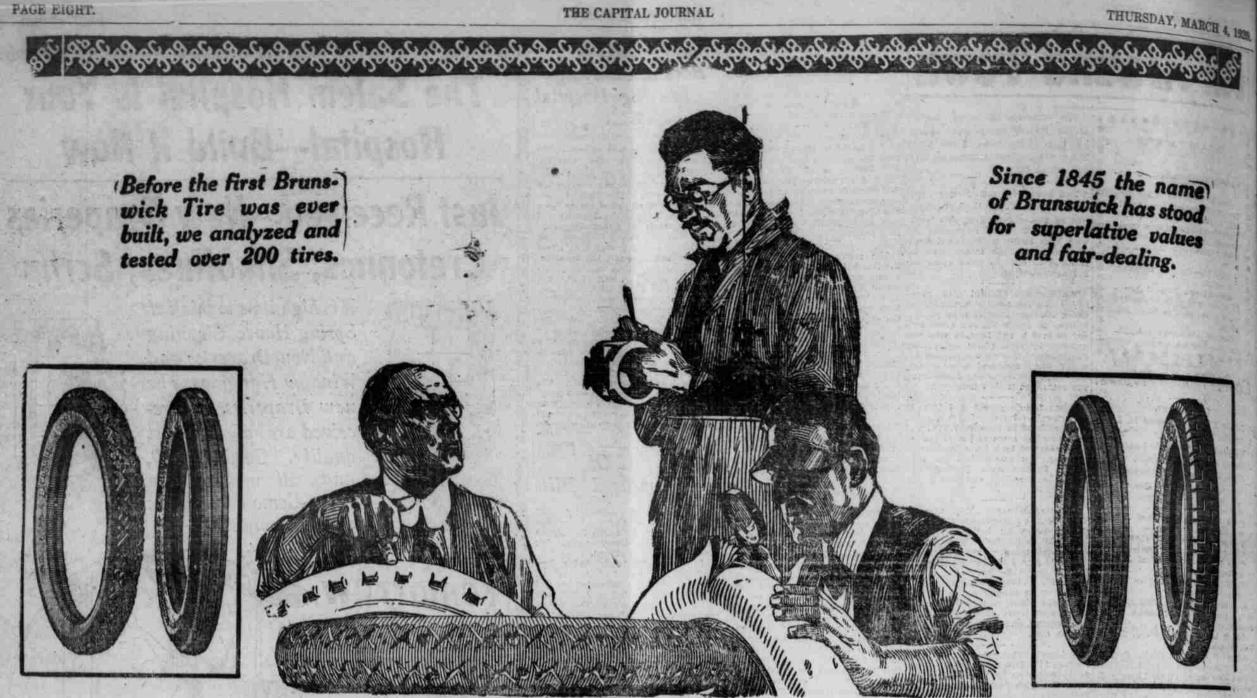

## Tires Differ As Policies Differ Some Remarkable Facts About Brunswicks

HERE is nothing to prevent any maker from producing a super-tire. All formulas, all methods are well known in the

industry. A perfect tire is simply a question of care and skill and cost. These facts can be verified by testing 200 types of high-grade tires and analyzing their materials and construction-as the Brunswick laboratories have done.

In attaining a tire worthy of the name or Brunswick we were convinced that it depended chiefly on policies and standards,

> on prejudices and knowledge. Brunswick Standards are known the world around. For 74 years the House of Brunswick has made only products of the highest grade.