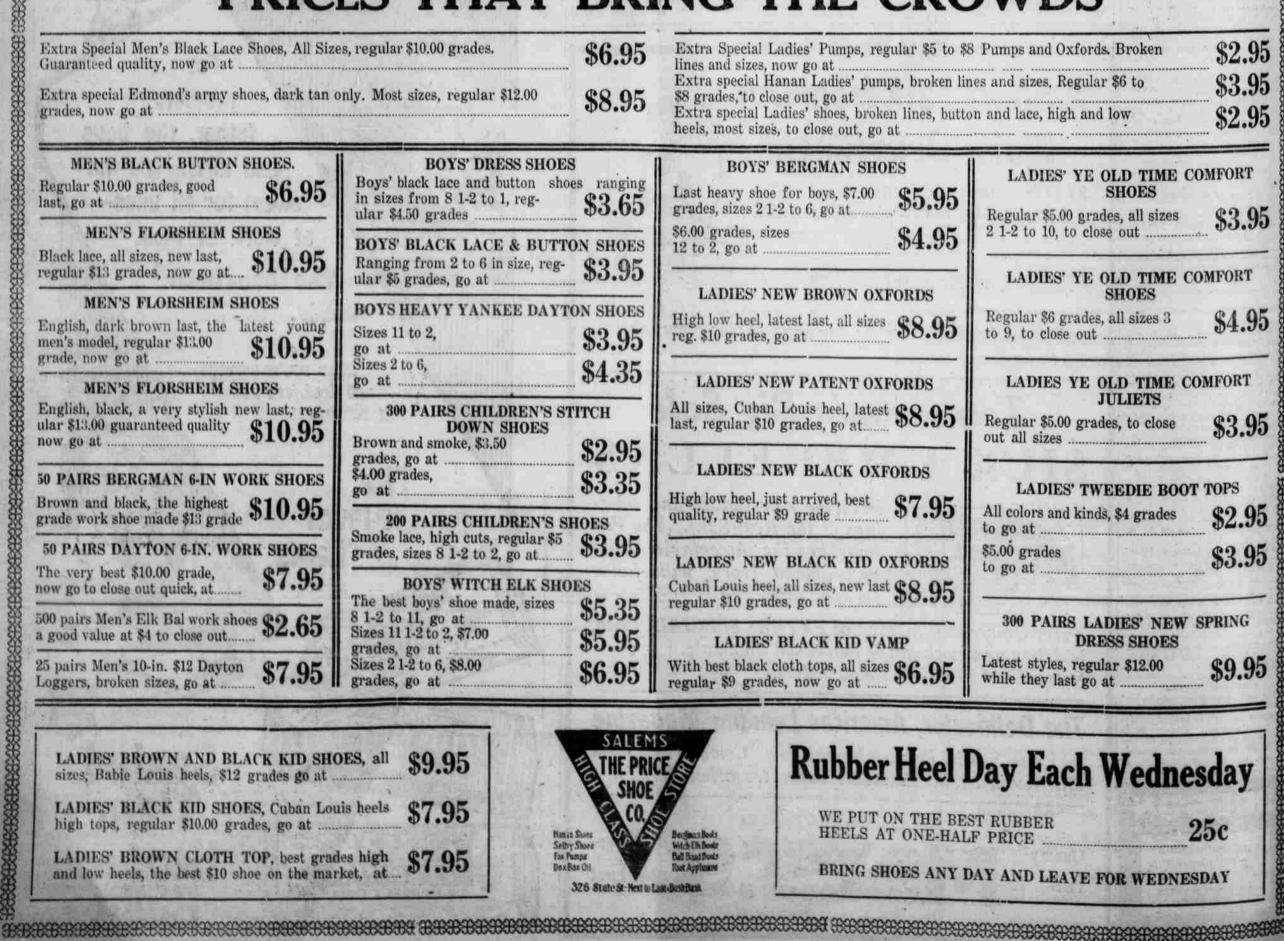

## PRICES THAT BRING THE CROWDS

lines and sizes, now go at

Extra Special Men's Black Lace Shoes, All Sizes, regular \$10.00 grades. Guaranteed quality, now go at ...

\$6.95

\$8.95

Extra special Edmond's army shoes, dark tan only. Most sizes, regular \$12.00 grades, now go at ...

| Extra special Hanan Ladies' pumps, broken lines and sizes. Regular \$6 to<br>\$8 grades, to close out, go at       | \$3.95 |
|--------------------------------------------------------------------------------------------------------------------|--------|
| Extra special Ladies' shoes, broken lines, button and lace, high and low<br>heels, most sizes, to close out, go at | \$2.95 |
| neers, most sizes, to close out, go at                                                                             |        |

Extra Special Ladies' Pumps, regular \$5 to \$8 Pumps and Oxfords. Broken

Mother! Teach the Children