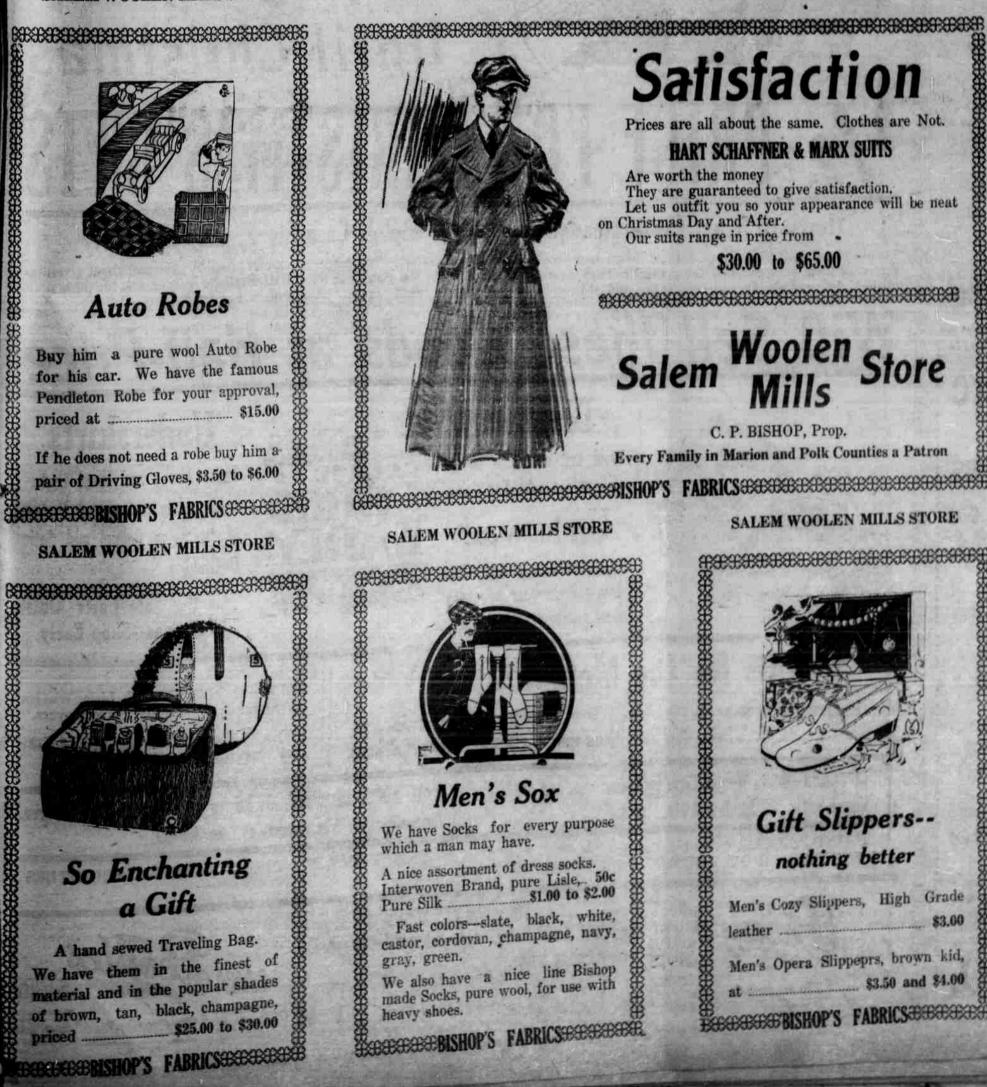

## **Bath Robes**

MEN'S WARM ROBES--- Heavy weight blankets, beautiful colors and patterns, at ..... ... \$7.50 MEN'S EXTRA QUALITY ROBES ---All colors, ideal gifts, at \$15 to \$18 EXERCISES SHOP'S FABRICS EXERCISES