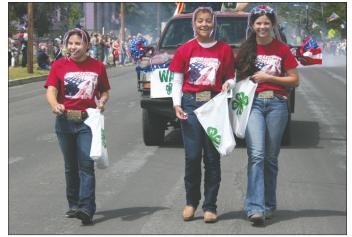

Kids scamper to recover candy thrown from floats Monday, July 4, 2022, during the annual Wallowa Fourth of July Parade.

The Wallowa County 4-H court took part in the annual Wallowa Fourth of July Parade on Monday, July 4, 2022. From left are Owyhee Harguess, Jadeyn Perin and Basey Dawson.