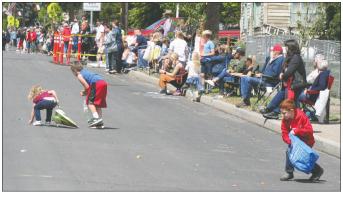

Various golf carts, ATVs and tractors decked out bumper to bumper in red, white, and blue started down the road and began to throw out candy as eager kids swarmed to the side of the road to snag a loose Tootsie Roll or lollipop.

Kids scamper to recover candy thrown from floats Monday, July 4, 2022, during the annual Wallowa Fourth of July Parade.

The Wallowa County 4-H court took part in the annual Wallowa Fourth of July Parade on Monday, July 4, 2022. From left are Owyhee Harguess, Jadeyn Perin and Basey Dawson.