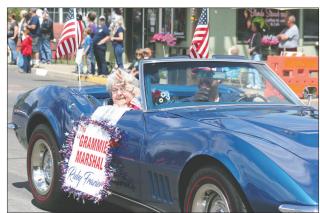

## Continued from Page A1

As the parade began to kick off, one of the first attractions was the "Grammie" marshal of the parade Ruby Frazier rolling through in a drop-top 1968 blue Corvette. She kept gently waving above the windshield to the spectators, family and friends.

Ruby Frazier, the "Grammie" marshal of the Wallowa Fourth of July Parade, rides in a 1968 corvette driven by her grandson, Kyle McDaniel, during the parade Monday, July 4, 2022.

Little Miss Fourth of July Greta Kennedy and Little Mr. Liberty Dylan Wortman ride in a Mercedes loaned by Main Street Motors of Enterprise for the annual Wallowa Fourth of July Parade on Monday, July 4, 2022.