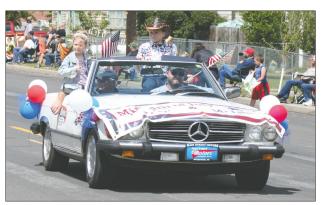

Ruby Frazier, the "Grammie" marshal of the Wallowa Fourth of July Parade, rides in a 1968 corvette driven by her grandson, Kyle McDaniel, during the parade Monday, July 4, 2022.

Little Miss Fourth of July Greta Kennedy and Little Mr. Liberty Dylan Wortman ride in a Mercedes loaned by Main Street Motors of Enterprise for the annual Wallowa Fourth of July Parade on Monday, July 4, 2022.