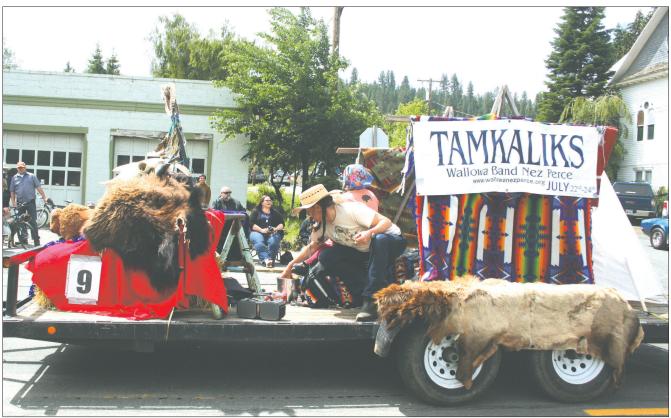

The parade continued to feature fire trucks, revving cars and trucks to the dismay of some of the sensitive listeners in the crowd, and a float that previewed the Tamkaliks celebration at the end of this month from the Wallowa Band of the Nez Perce Tribe.

Photos by Bill Bradshaw/Wallowa County Chieftain

One of the floats in the annual Wallowa Fourth of July Parade on Monday, July 4, 2022, advertised the upcoming Tamkaliks celebration the Wallowa Band of the Nez Perce Tribe will hold July 22-24 on the tribe's nearby Homeland grounds.