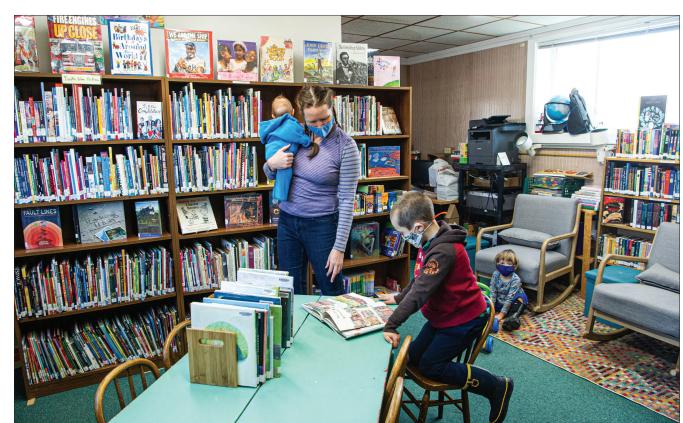

## THE WEEK IN PHOTOS

Ellen Morris Bishop/For the Wallowa County Chieftain

Mary Hawkins and her children, Isabel, 2 months; James, 7 years; and Anna, 4 years; enjoy the Wallowa Public Library's new family room Friday, March 12, 2021.