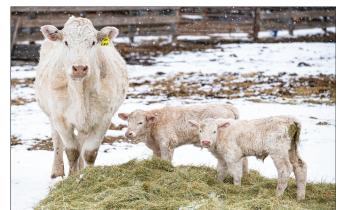

Ellen Morris Bishop/For the Wallowa County Chieftain A yellow pansy pokes through near the Imnaha Post Office, Saturday, March 6, 2021.

Ellen Morris Bishop/For the Wallowa County Chieftain

A proud Charolais mother cow stands with her twin calves on
Kirk Makin's place along Eggleson Road on a snowy Saturday,