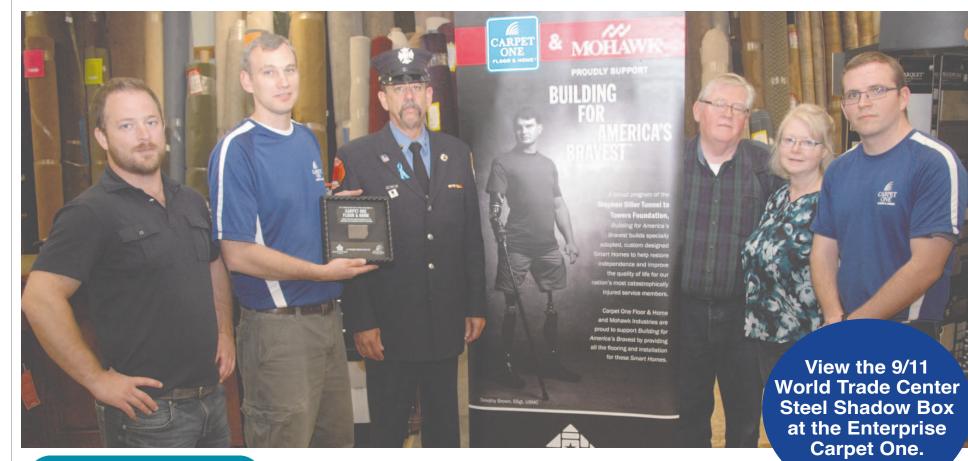

## Carpet One is proud to support Building For America's Bravest,

a program building custom designed smart homes to help restore independence and improve the quality of life for our nation's most catastrophically injured service members, by providing all the flooring and installation for these homes.

## Help us help them by donating at *ourbravest.org* or visiting any local Carpet One location. Donations are helpful and appreciated.