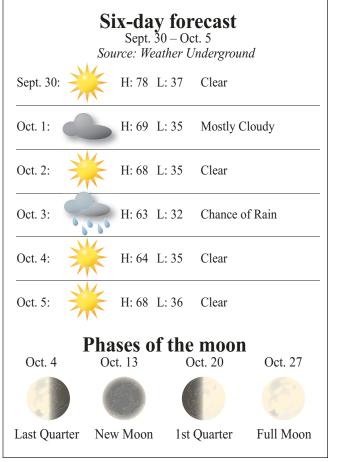

| High and Low Temperatures WU<br>Courtesy of Weather Underground. www.wunderground.com |           |            |                      |          |                   |  |
|---------------------------------------------------------------------------------------|-----------|------------|----------------------|----------|-------------------|--|
| Enterprise                                                                            |           |            | Lostine              |          |                   |  |
| Date                                                                                  | Low       | High       | Date                 | Low      | High              |  |
| Sept. 23                                                                              | 39        | 80         | Sept. 23             | 39       | 80                |  |
| Sept. 24                                                                              | 42        | 80         | Sept. 24             | 42       | 80                |  |
| Sept. 25                                                                              | 39        | 86         | Sept. 25             | 39       | 86                |  |
| Sept. 26                                                                              | 48        | 73         | Sept. 26             | 48       | 73                |  |
| Sept. 27                                                                              | 35        | 69         | Sept. 27             | 35       | 69                |  |
| Sept. 28                                                                              | 26        | 73         | Sept. 28             | 26       | 73                |  |
| Sept. 29                                                                              | 35        | 57         | Sept. 29             | 35       | 57                |  |
| Joseph                                                                                |           |            | Wallowa              |          |                   |  |
|                                                                                       | -         |            |                      |          |                   |  |
| Date                                                                                  | Low<br>39 | High<br>80 | Date                 | Low      | <b>High</b><br>80 |  |
| Sept. 23                                                                              | 39<br>42  | 80         | Sept. 23             | 39<br>42 | 80                |  |
| Sept. 24                                                                              | 42<br>39  | 80         | Sept. 24             | 42<br>39 | 80                |  |
| Sept. 25<br>Sept. 26                                                                  | 48        | 73         | Sept. 25<br>Sept. 26 | 48       | 73                |  |
| Sept. 20<br>Sept. 27                                                                  | 40<br>35  | 69         | Sept. 20<br>Sept. 27 | 40<br>35 | 69                |  |
|                                                                                       | 26        | 73         |                      | 26       | 73                |  |
| Sept. 28<br>Sept. 29                                                                  | 20<br>35  | 57         | Sept. 28<br>Sept. 29 | 20<br>35 | 57                |  |
| Sept. 29                                                                              | 55        | 57         | Sept. 29             | 33       | 57                |  |
| Imnaha                                                                                |           |            | Troy                 |          |                   |  |
| Date                                                                                  | Low       | High       | Date                 | Low      | High              |  |
| Sept. 23                                                                              | 46        | 72         | Sept. 23             | 39       | 80                |  |
| Sept. 24                                                                              | 45        | 77         | Sept. 24             | 42       | 80                |  |
| Sept. 25                                                                              | 44        | 87         | Sept. 25             | 39       | 86                |  |
| Sept. 26                                                                              | 47        | 71         | Sept. 26             | 48       | 73                |  |
| Sept. 27                                                                              | 40        | 64         | Sept. 27             | 35       | 69                |  |
| Sept. 28                                                                              | 33        | 68         | Sept. 28             | 26       | 73                |  |
| 5cpt. 20                                                                              |           |            |                      |          |                   |  |

| Joseph   |     |      |  |  |  |  |
|----------|-----|------|--|--|--|--|
| Date     | Low | High |  |  |  |  |
| Sept. 23 | 39  | 80   |  |  |  |  |
| Sept. 24 | 42  | 80   |  |  |  |  |
| Sept. 25 | 39  | 86   |  |  |  |  |
| Sept. 26 | 48  | 73   |  |  |  |  |
| Sept. 27 | 35  | 69   |  |  |  |  |
| Sept. 28 | 26  | 73   |  |  |  |  |
| Sept. 29 | 35  | 57   |  |  |  |  |
|          |     |      |  |  |  |  |