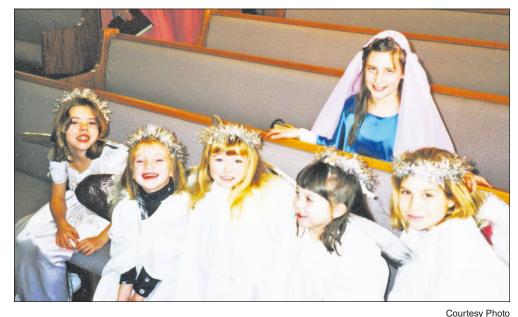

 Tuesday & Thursday Shopping Bus provides transportation for shopping and errands throughout Wallowa County ~ Cost \$3.00 from Wallowa/Joseph, \$2.00 Enterprise only.

Five little angels in the front pew with the Virgin Mary (Alyse Fischer Shetler) seated behind in this 1998 photo of the Big Brown Church Nativity play.