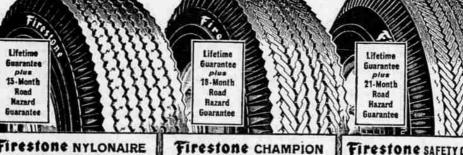

## BUY NOW BUY NOW BUY NOW OPEN **EVERY** NIGHT TILL during our big Grand Opening event

Firestone NYLONAIRE 69\* 6.70-15, Tube-type

Blackwall

6.70-15 or 7.50-14 TUBELESS Blackwall Tubeless Whitewalls Only \$2 More

\*1169

6.70-15 or 7.50-14 \$ 1569\*

ALL OTHER SIZES ... SALE PRICED

\$1369\*

Firestone SAFETY CHAMPION 569

6.70-15 or 7.50-14 \$1869\*

Just say "Charge It.". CHOOSE YOUR TERMS

\*All prices plus tax and trade-in tire off your car

6.70-15, Tube-type

· NEW Bar Angle • NEW Bar Design • NEW Tread Action . NEW Sidewall SENSATIONALLY LOW PRICES! Increase Your Mileage ----50% and More with The ALL-NEW Firestone TRANSPORT-100 \* Gives one extra drive wheel mile for every two you are now getting \* Gives more traction when half worn than previous highway tires when brand new Costs no more than regular highway tires the or the same of the same of the same Come In... See This Amazing Tire!