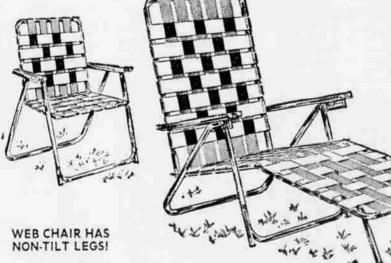

## PENNEYS WEBB FURNITURE SPECIAL!

WEB CHAIR HAS NON-TILT LEGS!

At this price you'll be eager to get several! I-inch alumm frame folds, making it easy to tote, store away!

Choice of white with turquoise, green or yellow.

### FULL SIZE CHAISE HAS POLYPROPYLENE WEBBING

small investment assures big dividends in stylish comfort outdoors! 1-inch aluminum frame adjusts to 5 positions; non-tilt legs. White with turquoise, green or yellow.