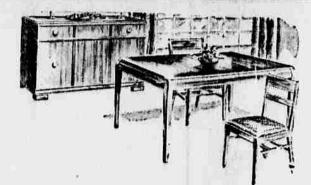

## DINING ROOM FURNITURE -Prices Can't Be Equaled

9 PC. SUITE host chair with damask upf seats. Regular 550.00.

289.50

**Check These** 

**Walnut Buffets** 

39.95

**Dining Tables** 

39.95

3.95

TELEPHONE SET Walnut finish set in attractive de-sign. Complete with chair. Regular 24.50.

WALNUT SHELVES 8.75

Use Your Credit!

**EARLY AMERICAN SUITE** 

198.50

Complete **Walnut Set** 8 pc, walnut dining set with 54" buf-fet, beautifully grained 6' table, 5 chairs and arm chair. Regular 199.50,