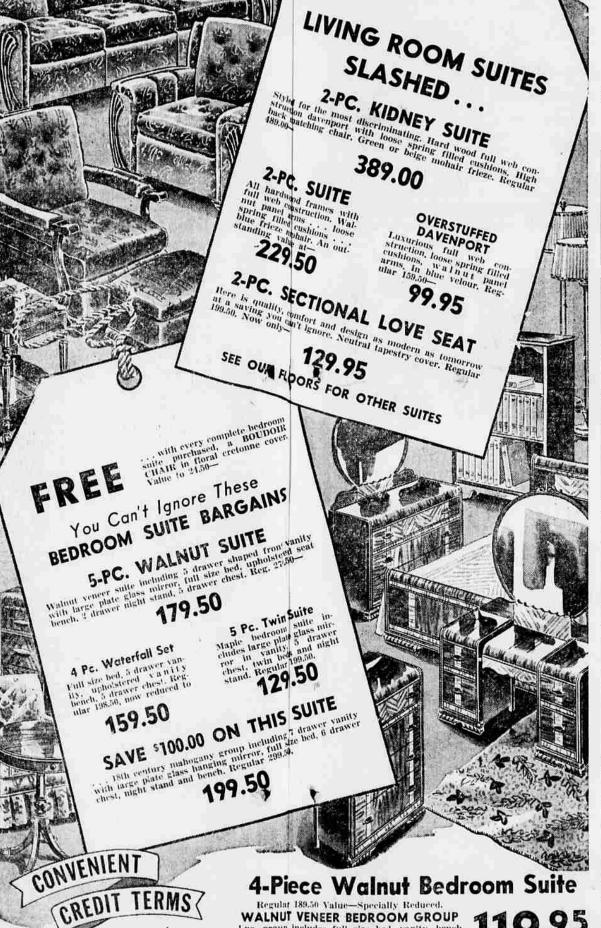

Walnut Chests

plain or bleached finishes with

37.50

Values to 9.50

**Vanity Benches** 

2.79

Dressing Set

rgain now at only-

49c

Regular 1.35 Polish Mops

89c

e kitchen.

SAVE! SAVE! **Bread Boxes** 

89c

Regulat 189.50 Value—Specially Reduced.

WALNUT VENEER BEDROOM GROUP
4 pc. group includes full size bed, vanity, bench
and chest. This modernly designed suite would