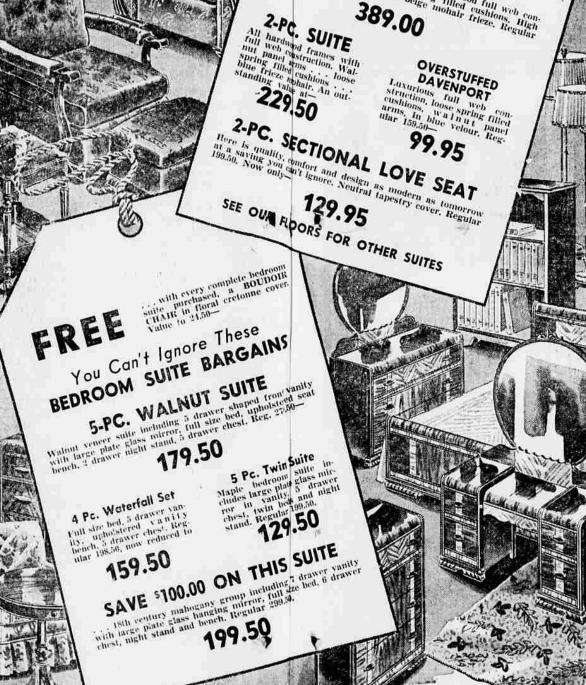

Walnut Chests

plain or bleached finishes with

37.50

Values to 9.50

**Vanity Benches** 

2.79

Dressing Set

rgain now at only-

terfall fronts. Now only-

Maple Chair

ack. An excellent occasional chair or the living room, Regular 24.75.

Full bed size blanket at a real

2.49

Regular 4.95

Garbage Cans

step On garbage cans reduced

1.49

Regular 89.50

48" Vanity

waterfall design. Large 43" plat-

39.95

Regular 14.75

**Night Stands** 

4.98