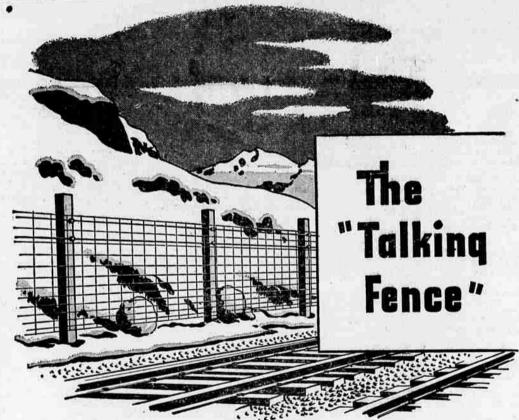

## Maytag Service

Genuine Maytas Parts, prompt guaranteed service. Factory trained, 20 years experience.

**ELMER** HUDSON

ou're rolling along through mountainous western country. Suddenly your train stops. Ahead -a signal light has turned red. The "talking fence" has flashed its warning to the engineer.

Technically known as the "slide detector fence", it is erected parallel to Union Pacific tracks as a protection against falling rocks, trees or other possible obstructions. Any such object striking the fence breaks an electrical contact, "setting up" signals miles down the track to warn trains approaching in either direction. A trainman must then make a thorough inspection before trains can proceed. Union Pacific uses every possible precaution to safeguard its passengers and freight . . : troops and war materials . . . transported over its Strategic Middle Route uniting the East with the Pacific Coast.