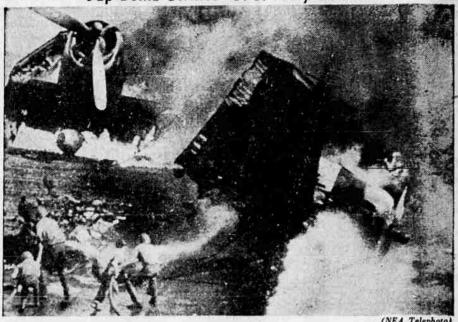

Sales and Service Roytype Ribbons and Carbon R. C. Allen Adding Machines

All Makes Typewriters Serviced Phone 12 - 122 Oregon Ave Jap Bomb Strikes U. S. Navy Carrier

The cagey Nips, often under-rated as fliers, score a direct hit on flight deck of U. S. Navy carrier, setting fire to planes and blasting gaping hole in deck. Fire-fighting crews pour streams of water and chemicals to prevent spread of flames. This dramatic scene is from new Navy-OWI motion picture, "Brought to Action," which depicts sea and air blows against Japs in Pacific. U. S. Navy photo,