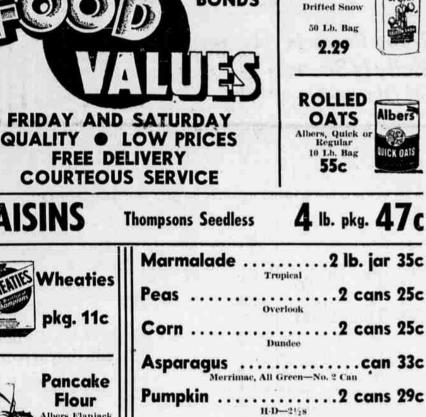

Celery, Squash, Calavos, Cabbage and other

\_SO GROCERY 917 Wall BUY FLOUR BONDS Drifted Snow 2.29 55c

RAISINS

Wheaties pkg. 11c Pancake Pumpkin ... Flour lbers Flapjack Chocolate Syrup .... 11 oz. jar 23c 9.8 Lb, Bag 69c Skippy Peanut Butter . . . Ib. jar 33c 