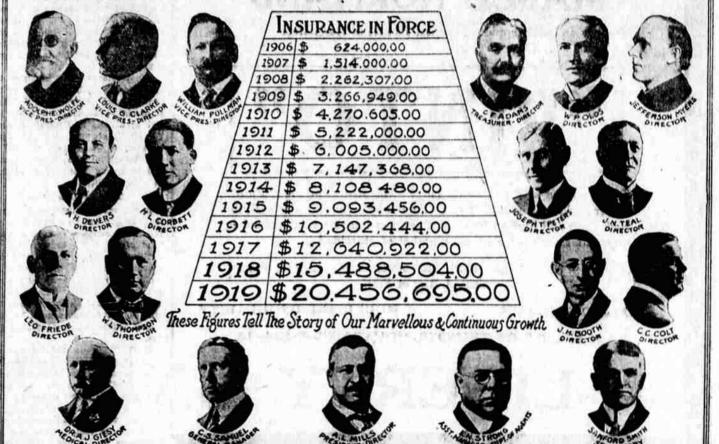

# OFFICERS AND DIRECTORS Oregon Life INSURANCE COMPANY MOST OF WHOM HAVE SERVED THE COMPANY SINCE ORGANIZATION

THE BEND BULLETIN, DAILY EDITION, BEND, OREGON, WEDNESDAY, MARCH 17, 1920