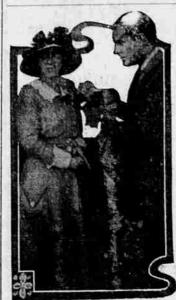

spoke to Swenson. It was Munro.
"I don't know who you are, but I'm
mighty glad to see you all," were his

An instant later he recognized me and asked in astonishment, "How did you get here?

were rapidly asked Other questions and answered, and then, "Have you a doctor aboard?" Munro demanded.

"You don't need a doctor." Swenson assured him. "What you need is a cook. We will go aboard and have breakfast."

Maurer then came up, weak and ema clated. I did not recognize him until Munro spoke his name. He smiled in recognition, but was so visibly affecthlm. Templeman next appeared. He gaunt and very pale and seemed on the verge of a nervous breakdown. the King and Winge rescued nine othasked no questions about their experence reaching the island.