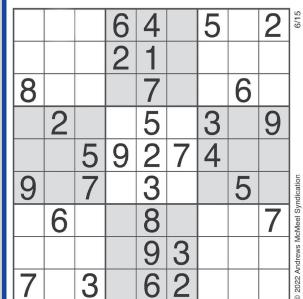

Complete the grid so that every row, column and 3x3 box contains every digit from 1 to 9 inclusively.

DIFFICULTY RATING: ★★★☆☆

6 1 7 8 9 3 8|8|8 3 
7
17 6 18988 7 969 7 3 218743 9 6 789619