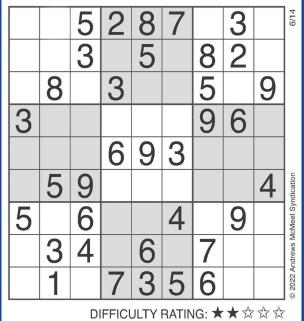

Complete the grid so that every row, column and 3x3 box contains every digit from 1 to 9 inclusively.