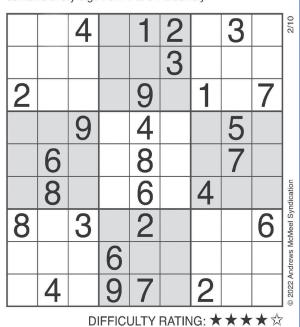

Complete the grid so that every row, column and 3x3 box contains every digit from 1 to 9 inclusively.