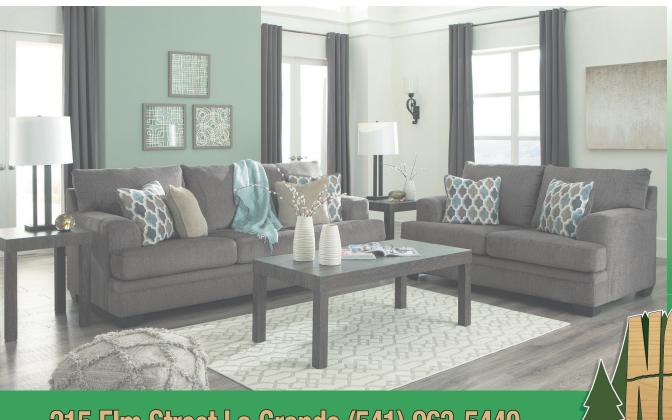

## **Dorsten Sectional**

The contemporary Dorsten Sectional has comfort written all over it. From the plush cushions to the textured fabric it's a total winner for relaxation. Throw pillows disrupt the solid slate gray color. Two with a dimensional pattern in blue browns and white and the other two in a tantalizing tan.