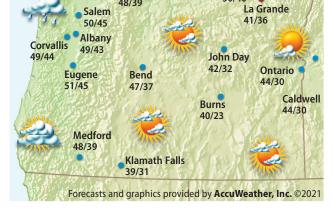

### IN BRIEF

Union County mountain

Downing and the hunters to the staging area,

#### NATIONAL WEATHER TODAY

rescue ends well

UNION COUNTY — Search and rescue teams from Baker and Union counties on Sunday, Dec. 27, reunited a pair of cougar hunters with their family.

The Baker County Sheriff's Office Search and Rescue Team reported it received a request in the early hours of Dec. 27 to assist with the search for overdue hunters in Union County in the Wallowa-Whitman National Forest.

Friends of the hunters had been searching throughout the night and located their snowmobile on the 860 Road just north of the 77 Road. The Baker County SAR Team responded to the Taylor Green area off the Forest Service 77 Road, and Union County Search and Rescue established an emergency operations center.

Baker County Sheriff Travis Ash and Lt. Ryan Downing set off in a tracked all-terrain vehicle to find the missing hunters, but neither that machine nor the snowmobile could go further due to the terrain and dense trees. The sheriff and lieutenant then continued on foot, following the missing pair's tracks in the deep snow.

Union County launched another team, and friends of the family joined the effort using snowmobiles.

Ash located the pair a little after 9 a.m. on Dec. 27 in a deep canyon. They were cold and tired but uninjured, according to reports from the sheriff's offices. The emergency operations center crew used mapping technology to help the Union County team maneuver to the group. The tracked ATV transported Ash, where they were reunited with relieved family members.