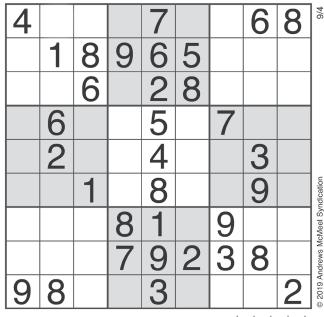

## VE RSA

Complete the grid so that every row, column and 3x3 box contains every digit from 1 to 9 inclusively.

DIFFICULTY RATING:  $\star \star \star \star \Leftrightarrow \Leftrightarrow$ 

CANCER (June 22-July 22). In a fair and balanced relationship, it is impossible for one person to feel satisfied and sufficiently loved if the other person does not. Whatever has a favorable or ill effect on the relationship affects both parties.