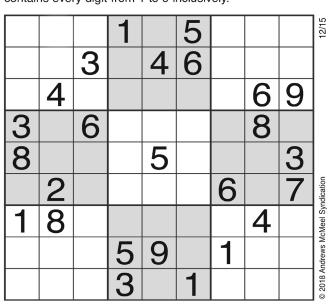

# UNIVERSAL doku

Complete the grid so that every row, column and 3x3 box contains every digit from 1 to 9 inclusively.

DIFFICULTY RATING: 食食食食食