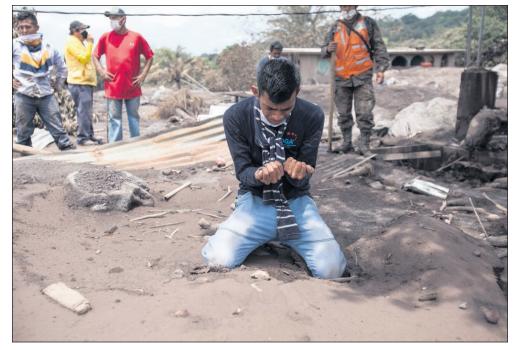

He said the conservatives' proposal involves a merit system, but said he was unfamiliar with its details.

AP Photo/Moisés Castillo

Bryan Rivera cries after looking at the remains of his house, after his family went missing during the Volcan de Fuego or "Volcano of Fire" eruption, in San Miguel Los Lotes, Guatemala on Thursday. Guatemala's national disaster agency suspended search and rescue efforts at the zone devastated by the eruption, saying climatic conditions and still-hot volcanic material makes it dangerous for the rescuers.

# At Guatemala volcano, search halted as death toll hits 109

SAN MIGUEL LOS LOTES, Guatemala (AP) — Rescuers suspended search and recovery efforts Thursday at villages devastated by the eruption of Guatemala's Volcano of Fire, leaving people with missing loved ones distraught and prompting some to do the risky work themselves with rudimentary tools.