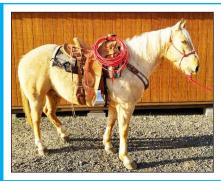

#### SUNNY

GRADE • 2010 • QH PALOMINO GELDING

Consignor: Cory & Rita Zieske, Prosser, WA

**Note:** Sunny is an 8-year-old gelding. Great on trails, been used in the mountains, packing and riding. Been at the feedlot, has been doctored off of. Sunny is very athletic. He is up to date on all shots. Guaranteed 100% sound. **Pen 68** 