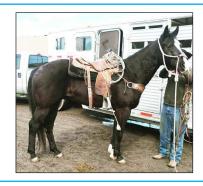

PAGE IMPRESSIVE

MY LAST SUGAR

Consignor: Zach Proctor, Yacolt, WA

Note: Zeus is a true 16h 2012 solid APHA gelding. We have used him in the branding pen and I believe he would stand tied off to one all day and not think twice. We roped the lead steer all summer and he has a really good start on both ends roping out of the box. My 6 year son has used him at youth roping clinics roping the drag dummy and at games shows in the leadline class. We even used him to pack flags in a small grand entry. Zeus is ready for someone to make him their number one. Current coggins and health papers. For videos and more pictures https://youtu.be/vRDyFWD9k0E Pen 39