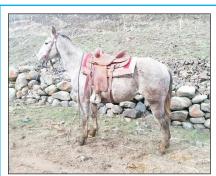

#### **SPUD**

GRADE • 2007 • PAINT SORREL & WHITE GELDING

Consignor: TC Naccarato, Benton City, WA

**Note:** "Spud" Is an 11-year-old big paint gelding, he's about 16.1 hands and weighs about 1350 lbs, Spud has been all over the trails and in the super steep country. He's been around cattle, sorting pairs, and has doctored some. Spuds trotted around the barrels a little This gelding does not do anything stupid. He is a great trail horse that just about anyone could ride. He sells 100% sound, great for the farrier, loads and trailers great. He will bathe and clip like a gentleman, UTD on all wormings and vaccines. Please call 509-993-0430 with any questions. **Pen 54** 