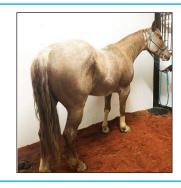

# **HRBOONSMALSMOONLIGHT**

5671133 • 2014 • AQHA RED ROAN GELDING

LIL PEPPY BOONSMAL

**BOONSMALS LIL LYNX** PLAYBOYS MISS N LYNX

LIL PEPPY GAL SHAKE N SHIVER WILLYSCLASSYSUNDANCE

STEADY TRADTION SMARTNSTEADY PLAYBOY FRECKLES POCO LADY

PEPTOBOONSMAL

PLAYIN IN MOONLIGHT

DOCS MOONLIGHT OURAY

DOC OURAY BUTTERMILK JIGGS

Consignor: Andrea Dorning, Chehalis, WA

Note: Big bodied red roan, registered, well bred broke gelding to take you where you want to go. He has had 6 months professional training with Brett Hale, been on the trails, arena and exposed to cows. Ready to go in the direction you want to go. Easy to haul, load, stall, with other horses mares to weanlings, easy with feet and every day care. Soft mouth, nice smooth lope, nice long ground covering trot, nice stop, and turn around. Sound. Call 360-888-4650 with any questions. Pen 27