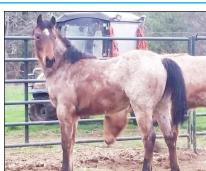

# SLASH J SIERRA DRIFT

5765441 • 2016 • AQHA BAY ROAN STALLION

LEO HANCOCK HAYES HANCOCK SILVER KING

MOONEYS SILVER KING

MJH WAYWARD GIRL

NERFY DOC'S DRIFT BAR

LUCKY DRIFT BAR

OREGON SHU BABY

LUCKY NITA OREGON TWIST SHU BABY TWIST

SHARONS SNAPPY

WAYWARD IKE

Consignor: Steve Michel & Jess Jones, Goldendale, WA

Note: Halterbroke 2-year-old bay roan stud colt. Breed to be athletic with cow. Pen 43