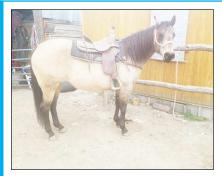

## **FANCY**

DONIA SHU BABY

GRADE • 2005 • QH BUCKSKIN MARE

Consignor: Brad Ford, Parma, ID

Note: 1200 lbs, 15 hands, gentle, pretty and sound. Rides with or without a saddle, really broke to ride. Kids' horse, lady's horse or gentleman's horse, used on the ranch and for arena events. Beacowboy.com, 208-989-5851. Pen 49