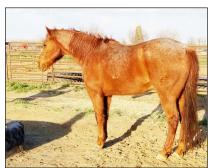

Note: Bobby is a grade gelding, 14 years old, good looking red roan and broke to death. He does take

### **BOBBY**

GRADE • 2004 • QH RED ROAN GELDING

some general maintenance He does very well this way, he needs low stress trail rides. You're gonna like him a lot. Pen 11

Consignor: Karen Smith, Stanfield, OR