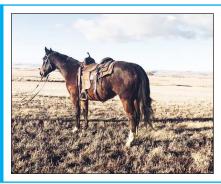

# SLASH J CASH N SMOKE

5637980 • 2014 • AQHA RED ROAN GELDING

HANCOCK SILVER KING

MJH WAYWARD GIRL

WAYWARD IKE NERFY

COKEE SMOKE

JASONS DARLING

WIBS TRINKET COKEE CASHS TRINKET

JUDGE CASH **REBA TEETO** 

SMOKE SHAK

Consignor: Steve Michel & Jess Jones, Goldendale, WA

**Note:** Dewey is a 4-year-old red roan gelding that has been started. Has been ridden outside and been around some cows. Pen 42