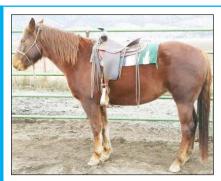

#### LLE TRU BLUE LEVIS

5598258 • 2014 • AQHA BAY GELDING

SUN FROST

PC TRU AZ FROST

**OLE BLUE LEVIS** 

MISS MACK TRUE

**NEW DECADE** TRRUCULMITOS SNIPPYS COWBOY

BEE LOWA COWBOY

JAYCEE RILLETTE **OLE MANS BREEZE** 

DOCS JACK FROST

PRISSY CLINE

**OLE LADY LEVIS BURNER BLUE** 

Consignor: Hutchings Quarter Horses, Gooding, ID

**Note:** Levi is a well-built 4-year-old registered bay gelding. He has been started right with great ground manners, a nice turn around, soft in the face and moves well off leg pressure. Levi has been used outside moving cows, sorting pairs and in the feedlot. Levi is by a son of Sun Frost with offspring competing in major rodeo events on the top and out of a grand daughter of Snippys Cowboy another leading cow horse sire and AQHA NCHA money earner. He is an outstanding gelding ready to go in any direction you choose. Guaranteed Sound, Call 208-539-2206 for more info. Pen 73