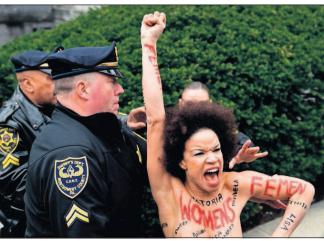

Actress Nicolle Rochelle, who appeared on several episodes of "The Cosby Show," is detained as Bill Cosby arrives for his sexual assault trial at the Montgomery County Courthouse Monday in Norristown, Pa. Rochelle of Little Falls, N.J., was charged with disorderly conduct.

Ahead of opening statements, a topless protester who appeared on several episodes

of "The Cosby Show" as a child jumped a barricade and got within a few feet of Cosby as the comedian entered the courthouse.

The woman, whose body was scrawled with the names of more than 50 Cosby accusers as well as the words "Women's Lives Matter," ran in front of Cosby and toward a bank of TV cameras but was intercepted by sheriff's deputies and led away in handcuffs. Cosby seemed startled by the commotion as a half-dozen protesters chanted at him.

The protester, Nicolle Rochelle , 39, of Little Falls, New Jersey, was charged with disorderly conduct and released.

"The main goal was to make Cosby uncomfortable because that is exactly what he has been doing for decades to women," she said afterward.