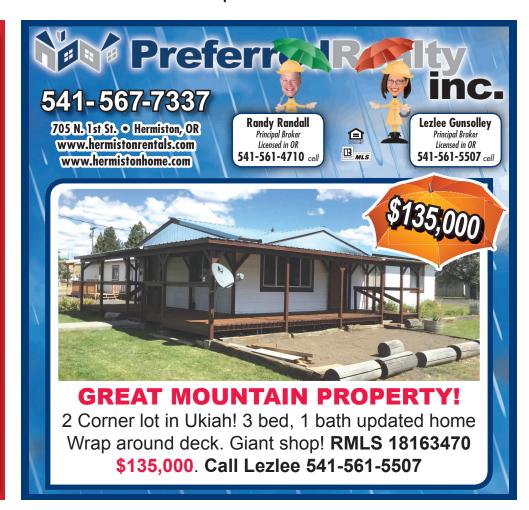

RF/MAX Cornerstone

Each office independently owned and operated

1055 S. Hwy 395, Suite 313, Hermiston, OR 97838

541-289-5454

Fax: 541-289-5456

Sandi Bunyard **Principal Broker** 541-571-1221

LAND AVAILABLE IN BOARDMAN! Four lots for \$45,000 are available and ready for you to build your dream home! MLS 16048549, 16634906, 16078475, 16164571

DEVELOPERS AND CONTRACTORS, TAKE NOTE! Interested in a bigger investment? Take a look at the 48 acres of land available with 24 large adjoining lots that can be divided. MLS 15603643. \$575,000. Call today for more information!