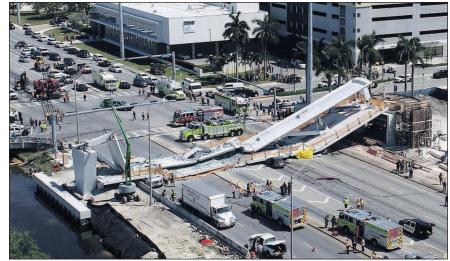

#### Associated Press

MIAMI — A pedestrian bridge that was under construction collapsed onto a busy Miami highway Thursday, crushing at least eight vehicles under massive slabs of concrete and steel and killing multiple people, authorities said.

Search-and-rescue crews drilled holes into the debris and used dogs to look for survivors. They had to work carefully because part of the structure was still unsafe. At least 10 people were taken to hospitals. The number of fatalities was not immediately known.

The 950-ton bridge had been assembled by the side of the highway and moved into place Saturday to great fanfare. The span stretched almost 200 feet to connect Florida International University with the city of Sweetwater. It was expected to open to foot traffic next year.

The exact death toll was unclear.

edro Portal/Miami Herald via A

Emergency personnel respond after a brand-new pedestrian bridge collapsed onto a highway at Florida International University in Miami on Thursday. The pedestrian bridge collapsed onto the highway crushing multiple vehicles and killing several people.