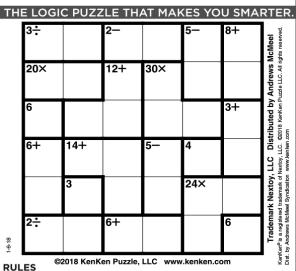

M I N E I O K E 2 V K M X 

Each row and each column must contain the numbers 1 through 6 without repeating.
 The numbers within the heavily outlined boxes, called cages, must combine using the given operation (in any order) to produce the target numbers in the top-left comers.
 Freebies: Fill in single-box cages with the number in the top-left corner.