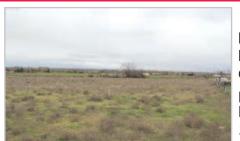

11.19 ACRES IS ZONED RR2 POTENTIAL TO BE DEVELOPED INTO TERRITORIAL VIEW LOTS. Create your own mini farm or create parcels. Off of Punkin Center to Culp Rd on Daytona. RMLS #17032153 \$199,000