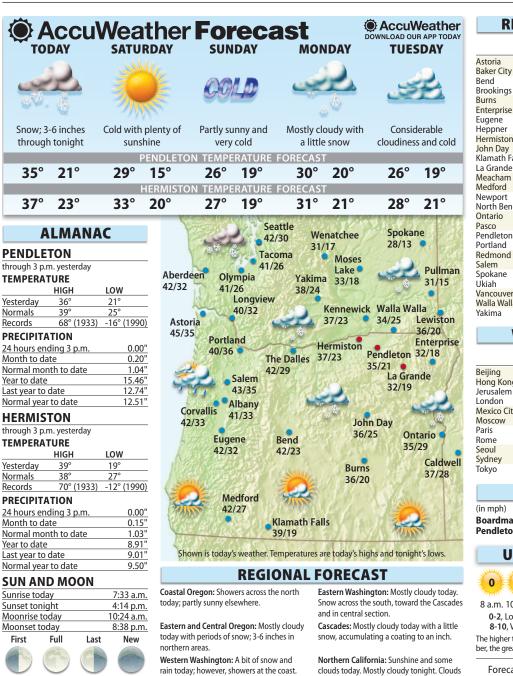

## **WEATHER**

**REGIONAL CITIES** 

**Today** Hi Lo W

Sat.

Hi Lo W

Seatt 42/30

B

51/30

Atlanta 63/58

50s 60s 70s

cold front

|                                                                                                                     | Hi                                                                                                    | Lo                                                                                                                           | W                                                             | Hi                                                                                               | Lo                                                                                 | W                                               |
|---------------------------------------------------------------------------------------------------------------------|-------------------------------------------------------------------------------------------------------|------------------------------------------------------------------------------------------------------------------------------|---------------------------------------------------------------|--------------------------------------------------------------------------------------------------|------------------------------------------------------------------------------------|-------------------------------------------------|
| toria                                                                                                               | 45                                                                                                    | 35                                                                                                                           | sh                                                            | 44                                                                                               | 34                                                                                 | S                                               |
| ker City                                                                                                            | 34                                                                                                    | 22                                                                                                                           | sn                                                            | 33                                                                                               | 13                                                                                 | sn                                              |
| nd                                                                                                                  | 42                                                                                                    | 23                                                                                                                           | sn                                                            | 33                                                                                               | 23                                                                                 | S                                               |
| ookings                                                                                                             | 50                                                                                                    | 40                                                                                                                           | рс                                                            | 52                                                                                               | 43                                                                                 | рс                                              |
| rns                                                                                                                 | 36                                                                                                    | 20                                                                                                                           | sn                                                            | 34                                                                                               | 14                                                                                 | s                                               |
| terprise                                                                                                            | 32                                                                                                    | 18                                                                                                                           | sn                                                            | 27                                                                                               | 14                                                                                 | S                                               |
| gene                                                                                                                | 42                                                                                                    | 32                                                                                                                           | с                                                             | 45                                                                                               | 32                                                                                 | s                                               |
| ppner                                                                                                               | 35                                                                                                    | 19                                                                                                                           | sn                                                            | 29                                                                                               | 17                                                                                 | S                                               |
| rmiston                                                                                                             | 37                                                                                                    | 23                                                                                                                           | sn                                                            | 33                                                                                               | 20                                                                                 | S                                               |
| hn Day                                                                                                              | 36                                                                                                    | 25                                                                                                                           | sn                                                            | 32                                                                                               | 26                                                                                 | sn                                              |
| amath Falls                                                                                                         | 39                                                                                                    | 19                                                                                                                           | рс                                                            | 40                                                                                               | 23                                                                                 | s                                               |
| Grande                                                                                                              | 32                                                                                                    | 19                                                                                                                           | sn                                                            | 27                                                                                               | 14                                                                                 | S                                               |
| eacham                                                                                                              | 30                                                                                                    | 16                                                                                                                           | sn                                                            | 24                                                                                               | 12                                                                                 | S                                               |
| edford                                                                                                              | 42                                                                                                    | 27                                                                                                                           | рс                                                            | 45                                                                                               | 30                                                                                 | рс                                              |
| wport                                                                                                               | 46                                                                                                    | 40                                                                                                                           | sh                                                            | 48                                                                                               | 39                                                                                 | pc                                              |
| orth Bend                                                                                                           | 50                                                                                                    | 38                                                                                                                           | рс                                                            | 53                                                                                               | 41                                                                                 | pc                                              |
| ntario                                                                                                              | 35                                                                                                    | 29                                                                                                                           | sn                                                            | 38                                                                                               | 23                                                                                 | sn                                              |
| sco                                                                                                                 | 37                                                                                                    | 24                                                                                                                           | sn                                                            | 33                                                                                               | 22                                                                                 | s                                               |
| ndleton                                                                                                             | 35                                                                                                    | 21                                                                                                                           | sn                                                            | 29                                                                                               | 15                                                                                 | s                                               |
| rtland                                                                                                              | 40                                                                                                    | 36                                                                                                                           | sn                                                            | 40                                                                                               | 32                                                                                 | S                                               |
| dmond                                                                                                               | 41                                                                                                    | 21                                                                                                                           | sn                                                            | 33                                                                                               | 18                                                                                 | S                                               |
| lem                                                                                                                 | 43                                                                                                    | 35                                                                                                                           | рс                                                            | 44                                                                                               | 32                                                                                 | S                                               |
| okane                                                                                                               | 28                                                                                                    | 13                                                                                                                           | c                                                             | 23                                                                                               | 13                                                                                 | S                                               |
| iah                                                                                                                 | 32                                                                                                    | 15                                                                                                                           | sn                                                            | 27                                                                                               | 16                                                                                 | sn                                              |
| ncouver                                                                                                             | 40                                                                                                    | 35                                                                                                                           | sn                                                            | 39                                                                                               | 32                                                                                 | S                                               |
| alla Walla                                                                                                          | 34                                                                                                    | 25                                                                                                                           | sn                                                            | 30                                                                                               | 18                                                                                 | s                                               |
| kima                                                                                                                | 38                                                                                                    | 24                                                                                                                           | sn                                                            | 35                                                                                               | 21                                                                                 | s                                               |
|                                                                                                                     |                                                                                                       |                                                                                                                              |                                                               |                                                                                                  |                                                                                    |                                                 |
| WO                                                                                                                  | RL                                                                                                    | ) (                                                                                                                          | IT                                                            | IES                                                                                              |                                                                                    |                                                 |
|                                                                                                                     | Т                                                                                                     | oda                                                                                                                          | v                                                             |                                                                                                  | Sat.                                                                               |                                                 |
|                                                                                                                     | Hi                                                                                                    | Lo                                                                                                                           | w                                                             | Hi                                                                                               | Lo                                                                                 | w                                               |
|                                                                                                                     |                                                                                                       |                                                                                                                              |                                                               | 44                                                                                               | 28                                                                                 | s                                               |
| iiina                                                                                                               |                                                                                                       |                                                                                                                              |                                                               |                                                                                                  |                                                                                    |                                                 |
| ijing                                                                                                               | 49                                                                                                    | 22                                                                                                                           | S<br>c                                                        |                                                                                                  |                                                                                    | nc                                              |
| ong Kong                                                                                                            | 49<br>67                                                                                              | 22<br>63                                                                                                                     | s                                                             | 70                                                                                               | 63                                                                                 | pc                                              |
| ng Kong<br>rusalem                                                                                                  | 49<br>67<br>72                                                                                        | 22<br>63<br>55                                                                                                               | s<br>pc                                                       | 70<br>70                                                                                         | 63<br>54                                                                           | pc                                              |
| ng Kong<br>rusalem<br>ndon                                                                                          | 49<br>67<br>72<br>53                                                                                  | 22<br>63<br>55<br>48                                                                                                         | s<br>pc<br>pc                                                 | 70<br>70<br>53                                                                                   | 63<br>54<br>47                                                                     | рс<br>с                                         |
| ng Kong<br>rusalem<br>ndon<br>exico City                                                                            | 49<br>67<br>72<br>53<br>75                                                                            | 22<br>63<br>55<br>48<br>47                                                                                                   | s<br>pc<br>pc<br>pc                                           | 70<br>70<br>53<br>73                                                                             | 63<br>54<br>47<br>47                                                               | pc<br>c<br>pc                                   |
| ng Kong<br>rusalem<br>ndon<br>exico City<br>oscow                                                                   | 49<br>67<br>72<br>53<br>75<br>22                                                                      | 22<br>63<br>55<br>48<br>47<br>21                                                                                             | s<br>pc<br>pc<br>pc<br>c                                      | 70<br>70<br>53<br>73<br>25                                                                       | 63<br>54<br>47<br>47<br>24                                                         | pc<br>c<br>pc<br>sn                             |
| ng Kong<br>rusalem<br>ndon<br>exico City<br>oscow<br>ris                                                            | 49<br>67<br>72<br>53<br>75<br>22<br>51                                                                | 22<br>63<br>55<br>48<br>47<br>21<br>44                                                                                       | s<br>pc<br>pc<br>pc<br>c                                      | 70<br>70<br>53<br>73<br>25<br>49                                                                 | 63<br>54<br>47<br>47<br>24<br>43                                                   | pc<br>c<br>pc<br>sn<br>pc                       |
| ng Kong<br>rusalem<br>ndon<br>exico City<br>oscow<br>ris<br>me                                                      | 49<br>67<br>72<br>53<br>75<br>22<br>51<br>57                                                          | 22<br>63<br>55<br>48<br>47<br>21<br>44<br>39                                                                                 | s<br>pc<br>pc<br>c<br>c<br>pc                                 | 70<br>70<br>53<br>73<br>25<br>49<br>57                                                           | 63<br>54<br>47<br>47<br>24<br>43<br>37                                             | pc<br>c<br>pc<br>sn<br>pc<br>pc                 |
| ng Kong<br>rusalem<br>ndon<br>exico City<br>oscow<br>ris<br>me<br>oul                                               | 49<br>67<br>72<br>53<br>75<br>22<br>51<br>57<br>44                                                    | 22<br>63<br>55<br>48<br>47<br>21<br>44<br>39<br>30                                                                           | s<br>pc<br>pc<br>c<br>c<br>c<br>c<br>c<br>c<br>c<br>s         | 70<br>70<br>53<br>73<br>25<br>49<br>57<br>45                                                     | 63<br>54<br>47<br>47<br>24<br>43<br>37<br>32                                       | pc<br>c<br>pc<br>sn<br>pc<br>pc<br>pc<br>pc     |
| ng Kong<br>rusalem<br>ndon<br>exico City<br>oscow<br>ris<br>me<br>oul<br>dney                                       | 49<br>67<br>72<br>53<br>75<br>22<br>51<br>57<br>44<br>77                                              | 22<br>63<br>55<br>48<br>47<br>21<br>44<br>39<br>30<br>69                                                                     | s<br>pc<br>pc<br>c<br>c<br>pc<br>s<br>sh                      | 70<br>70<br>53<br>73<br>25<br>49<br>57<br>45<br>84                                               | 63<br>54<br>47<br>24<br>43<br>37<br>32<br>71                                       | pc<br>c<br>pc<br>sn<br>pc<br>pc<br>pc<br>s      |
| ng Kong<br>rusalem<br>ndon<br>exico City<br>oscow<br>ris<br>me<br>oul                                               | 49<br>67<br>72<br>53<br>75<br>22<br>51<br>57<br>44                                                    | 22<br>63<br>55<br>48<br>47<br>21<br>44<br>39<br>30                                                                           | s<br>pc<br>pc<br>c<br>c<br>c<br>c<br>c<br>c<br>c<br>s         | 70<br>70<br>53<br>73<br>25<br>49<br>57<br>45                                                     | 63<br>54<br>47<br>47<br>24<br>43<br>37<br>32                                       | pc<br>c<br>pc<br>sn<br>pc<br>pc<br>pc<br>pc     |
| ng Kong<br>rusalem<br>ndon<br>exico City<br>oscow<br>ris<br>me<br>oul<br>dney                                       | 49<br>67<br>72<br>53<br>75<br>22<br>51<br>57<br>44<br>77<br>53                                        | 22<br>63<br>55<br>48<br>47<br>21<br>44<br>39<br>30<br>69<br>40                                                               | s<br>pc<br>pc<br>c<br>c<br>pc<br>pc<br>s<br>s<br>h<br>pc      | 70<br>70<br>53<br>73<br>25<br>49<br>57<br>45<br>84                                               | 63<br>54<br>47<br>24<br>43<br>37<br>32<br>71                                       | pc<br>c<br>pc<br>sn<br>pc<br>pc<br>pc<br>s      |
| ng Kong<br>rusalem<br>ndon<br>exico City<br>oscow<br>ris<br>me<br>oul<br>dney<br>kyo                                | 49<br>67<br>72<br>53<br>75<br>22<br>51<br>57<br>44<br>77<br>53                                        | 22<br>63<br>55<br>48<br>47<br>21<br>44<br>39<br>30<br>69<br>40                                                               | s<br>pc<br>pc<br>c<br>c<br>pc<br>pc<br>s<br>s<br>h<br>pc      | 70<br>70<br>53<br>73<br>25<br>49<br>57<br>45<br>84<br>55                                         | 63<br>54<br>47<br>24<br>43<br>37<br>32<br>71<br>44                                 | pc<br>c<br>pc<br>sn<br>pc<br>pc<br>pc<br>c<br>s |
| ng Kong<br>rusalem<br>ndon<br>exico City<br>oscow<br>ris<br>me<br>oul<br>dney                                       | 49<br>67<br>72<br>53<br>75<br>22<br>51<br>57<br>44<br>77<br>53<br><b>WII</b>                          | 22<br>63<br>55<br>48<br>47<br>21<br>44<br>39<br>30<br>69<br>40                                                               | s<br>pc<br>pc<br>c<br>c<br>pc<br>pc<br>s<br>s<br>h<br>pc      | 70<br>70<br>53<br>73<br>25<br>49<br>57<br>45<br>84<br>55<br>84<br>55                             | 63<br>54<br>47<br>24<br>43<br>37<br>32<br>71<br>44                                 | pc<br>c<br>pc<br>sn<br>pc<br>pc<br>pc<br>c<br>s |
| ng Kong<br>rusalem<br>ndon<br>exico City<br>oscow<br>ris<br>me<br>oul<br>dney<br>kyo                                | 49<br>67<br>72<br>53<br>75<br>22<br>51<br>57<br>44<br>77<br>53<br><b>WII</b>                          | 22<br>63<br>55<br>48<br>47<br>21<br>44<br>39<br>30<br>69<br>40                                                               | s<br>pc<br>pc<br>c<br>c<br>pc<br>pc<br>s<br>s<br>h<br>pc      | 70<br>70<br>53<br>73<br>25<br>49<br>57<br>45<br>84<br>55<br>84<br>55                             | 63<br>54<br>47<br>24<br>43<br>37<br>32<br>71<br>44                                 | pc<br>c<br>pc<br>sn<br>pc<br>pc<br>pc<br>c<br>s |
| mg Kong<br>rusalem<br>ndon<br>exico City<br>oscow<br>ris<br>me<br>oul<br>dney<br>kyo<br>mph)<br>pardman             | 49<br>67<br>72<br>53<br>75<br>22<br>51<br>57<br>44<br>77<br>53<br><b>WII</b>                          | 22<br>63<br>55<br>48<br>47<br>21<br>44<br>39<br>30<br>69<br>40<br><b>ND</b><br>day<br>48                                     | s<br>pc<br>pc<br>c<br>c<br>pc<br>c<br>pc<br>s<br>s<br>h<br>pc | 70<br>70<br>53<br>73<br>25<br>49<br>57<br>45<br>84<br>55<br>84<br>55<br><b>Sat</b><br>NE         | 63<br>54<br>47<br>24<br>43<br>37<br>32<br>71<br>44                                 | pc<br>c<br>pc<br>sn<br>pc<br>pc<br>pc<br>c<br>s |
| ng Kong<br>rusalem<br>ndon<br>exico City<br>oscow<br>ris<br>me<br>oul<br>dney<br>kyo<br>mph)<br>pardman<br>endleton | 49<br>67<br>72<br>53<br>75<br>22<br>51<br>57<br>44<br>77<br>53<br><b>WII</b><br><b>To</b><br>NE<br>WN | 22<br>63<br>55<br>48<br>47<br>21<br>44<br>39<br>30<br>69<br>40<br><b>ND</b><br>day<br>40                                     | s<br>pc<br>pc<br>c<br>pc<br>c<br>pc<br>s<br>sh<br>pc<br>S     | 70<br>70<br>53<br>73<br>25<br>49<br>57<br>45<br>84<br>55<br>84<br>55<br><b>Sat</b> t<br>NI<br>NI | 63<br>54<br>47<br>24<br>43<br>37<br>32<br>71<br>44<br><b>uurda</b><br>5 4-8<br>3-6 | pc<br>c<br>pc<br>sn<br>pc<br>pc<br>pc<br>c<br>s |
| ng Kong<br>rusalem<br>ndon<br>exico City<br>oscow<br>ris<br>me<br>oul<br>dney<br>kyo<br>mph)<br>pardman<br>endleton | 49<br>67<br>72<br>53<br>75<br>22<br>51<br>57<br>44<br>77<br>53<br><b>WII</b><br><b>To</b><br>NE<br>WN | 22<br>63<br>55<br>48<br>47<br>21<br>44<br>39<br>30<br>69<br>40<br><b>ND</b><br>day<br>40                                     | s<br>pc<br>pc<br>c<br>pc<br>c<br>pc<br>s<br>sh<br>pc<br>S     | 70<br>70<br>53<br>73<br>25<br>49<br>57<br>45<br>84<br>55<br>84<br>55<br><b>Sat</b> t<br>NI<br>NI | 63<br>54<br>47<br>24<br>43<br>37<br>32<br>71<br>44<br><b>uurda</b><br>5 4-8<br>3-6 | pc<br>c<br>pc<br>sn<br>pc<br>pc<br>pc<br>c<br>s |
| mg Kong<br>rusalem<br>ndon<br>exico City<br>oscow<br>ris<br>me<br>oul<br>dney<br>kyo<br>mph)<br>pardman             | 49<br>67<br>72<br>53<br>75<br>22<br>51<br>57<br>44<br>77<br>53<br><b>WII</b><br><b>To</b><br>NE<br>WN | 22<br>63<br>55<br>48<br>47<br>21<br>44<br>39<br>30<br>69<br>40<br><b>ND</b><br>day<br>40                                     | s<br>pc<br>pc<br>c<br>pc<br>c<br>pc<br>s<br>sh<br>pc<br>S     | 70<br>70<br>53<br>73<br>25<br>49<br>57<br>45<br>84<br>55<br>84<br>55<br><b>Sat</b> t<br>NI<br>NI | 63<br>54<br>47<br>24<br>43<br>37<br>32<br>71<br>44<br><b>uurda</b><br>5 4-8<br>3-6 | pc<br>c<br>pc<br>sn<br>pc<br>pc<br>pc<br>c<br>s |
| mg Kong<br>rusalem<br>ndon<br>exico City<br>oscow<br>ris<br>me<br>oul<br>dney<br>kyo<br>mph)<br>oardman<br>endleton | 49<br>67<br>72<br>53<br>51<br>57<br>44<br>77<br>53<br>WIII<br>To<br>NE<br>WN                          | 22<br>63<br>55<br>48<br>47<br>21<br>44<br>39<br>30<br>69<br>40<br><b>ND</b><br>day<br>40<br><b>ND</b><br>day<br>54-8<br>W 4- | s<br>pc<br>pc<br>c<br>pc<br>s<br>sh<br>pc<br>S                | 70<br>70<br>53<br>73<br>25<br>49<br>57<br>45<br>84<br>55<br><b>Sat</b><br>NI<br>N                | 63<br>54<br>47<br>24<br>43<br>37<br>32<br>71<br>44<br>44<br>5<br>4-8<br>3-6        | pc<br>sn<br>pc<br>pc<br>s<br>s                  |
| ng Kong<br>rusalem<br>ndon<br>exico City<br>oscow<br>ris<br>me<br>oul<br>dney<br>kyo<br>mph)<br>pardman<br>endleton | 49<br>67<br>72<br>53<br>75<br>22<br>51<br>57<br>44<br>77<br>53<br><b>WII</b><br><b>To</b><br>NE<br>WN | 22<br>63<br>55<br>48<br>47<br>21<br>44<br>39<br>30<br>69<br>40<br><b>ND</b><br>day<br>40<br><b>ND</b><br>day<br>54-8<br>W 4- | s<br>pc<br>pc<br>c<br>pc<br>c<br>pc<br>s<br>sh<br>pc<br>S     | 70<br>70<br>53<br>73<br>25<br>49<br>57<br>45<br>84<br>55<br>84<br>55<br><b>Sat</b> t<br>NI<br>NI | 63<br>54<br>47<br>24<br>43<br>37<br>32<br>71<br>44<br><b>uurda</b><br>5 4-8<br>3-6 | pc<br>sn<br>pc<br>pc<br>s<br>s                  |

8 a.m. 10 a.m. Noon 2 p.m. 4 p.m. 6 p.m. 3-5, Moderate 6-7, High; 0-2. Low 8-10, Very High; 11+, Extreme

The higher the AccuWeather.com UV Index™ number, the greater the need for eve and skin protection.

Forecasts and graphics provided by AccuWeather, Inc. ©2017

| the interior Northwest to the northern Plains.                                                                                                |          |              |            |          |         |                        |          |          |        |          |          |    |
|-----------------------------------------------------------------------------------------------------------------------------------------------|----------|--------------|------------|----------|---------|------------------------|----------|----------|--------|----------|----------|----|
| Yesterday's National Extremes: (for the 48 contiguous states)         High 87° in Edinburg, Texas         Low -22° in West Yellowstone, Mont. |          |              |            |          |         |                        |          |          |        |          |          |    |
| NATIONAL CITIES                                                                                                                               |          |              |            |          |         |                        |          |          |        |          |          |    |
|                                                                                                                                               |          | oday         |            | Sat      |         |                        |          | oda      | y<br>W |          | Sat.     |    |
| Albuquerque                                                                                                                                   | Hi<br>44 | Lo V<br>22 s | / Hi<br>50 |          | W<br>pc | Louisville             | Hi<br>61 | 45       |        | Hi<br>46 | Lo<br>29 |    |
| Atlanta                                                                                                                                       | 63       | 58 c         | 68         | 44       |         | Memphis                | 67       | 43       |        | 49       | 33       |    |
| Atlantic City                                                                                                                                 | 56       | 50 c         | 60         | 39       |         | Miami                  | 84       | 69       | -      | 82       | 66       |    |
| Baltimore                                                                                                                                     | 54       | 46 c         | 62         | 35       |         | Milwaukee              | 39       | 26       | -      | 31       |          | рс |
| Billings                                                                                                                                      | 19       | 4 s          |            | -        | С       | Minneapolis            | 23       |          | С      | 18       |          | рс |
| Birmingham                                                                                                                                    | 67       | 63 c         | 64         | 40       |         | Nashville              | 63       | 51       |        | 52       | 34       |    |
| Boise                                                                                                                                         | 36       | 27 s         |            |          | sn      | New Orleans            | 79       | 65       |        | 69       | 49       |    |
| Boston                                                                                                                                        | 34       | 32 s         |            | 34       |         | New York City          | 49       | 46       | -      | 53       | 38       |    |
| Charleston, SC<br>Charleston, WV                                                                                                              | 69<br>60 | 49 p<br>53 r | c 73<br>54 | 58<br>33 | -       | Oklahoma City<br>Omaha | 41<br>34 | 25<br>15 |        | 48<br>27 | 24<br>14 |    |
| Chicago                                                                                                                                       | 43       | 26 s         |            |          | pc      | Philadelphia           | 52       | 46       |        | 60       | 39       |    |
| Cleveland                                                                                                                                     | 50       | 35 s         |            | 24       |         | Phoenix                | 52       | 39       |        | 65       | 44       |    |
| Dallas                                                                                                                                        | 52       | 35 r         | 56         | 35       |         | Portland, ME           | 25       | 21       | sn     | 35       | 26       |    |
| Denver                                                                                                                                        | 44       | 17 p         |            |          | sn      | Providence             | 36       |          | sn     | 52       | 33       |    |
| Detroit                                                                                                                                       | 40       | 32 s         |            | 23       |         | Raleigh                | 60       | 47       |        | 68       | 47       |    |
| El Paso                                                                                                                                       | 51       | 28 s         | 57         | 33       |         | Rapid City             | 29       | 8        | c      | 21       | 8        | sn |
| Fairbanks                                                                                                                                     | 19       | 5 p          |            |          | рс      | Reno                   | 47       | 30       |        | 50       | 29       | po |
| Fargo                                                                                                                                         | 21       | 3 s          |            | 4        |         | Sacramento             | 55       | 33       | s      | 57       |          | po |
| Honolulu                                                                                                                                      | 79       | 70 s         | 81         | 69       |         | St. Louis              | 46       | 32       | sh     | 43       | 24       | po |
| Houston                                                                                                                                       | 80       | 47 c         | 61         | 40       | pc      | Salt Lake City         | 40       | 31       | с      | 41       | 27       | sn |
| Indianapolis                                                                                                                                  | 54       | 32 s         | h 40       | 21       | sn      | San Diego              | 67       | 44       | S      | 69       | 47       | рс |
| Jacksonville                                                                                                                                  | 75       | 54 p         | c 80       | 62       | рс      | San Francisco          | 56       | 41       | S      | 57       | 42       | pc |
| Kansas City                                                                                                                                   | 36       | 20 p         |            |          | рс      | Seattle                | 42       | 30       |        | 41       | 31       | S  |
| Las Vegas                                                                                                                                     | 54       | 35 s         | 58         | 40       |         | Tucson                 | 56       | 33       |        | 68       | 40       |    |
| Little Rock                                                                                                                                   | 64       | 41 r         | 52         | 32       |         | Washington, DC         | 57       | 51       | -      | 65       | 40       |    |
| Los Angeles                                                                                                                                   | 66       | 47 s         | 71         | 49       | рс      | Wichita                | 41       | 21       | рс     | 42       | 20       | С  |
|                                                                                                                                               |          |              |            |          |         |                        |          |          |        |          |          |    |