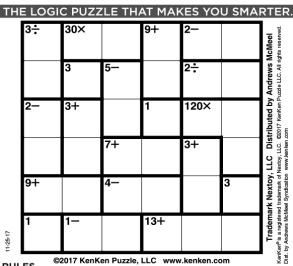

Each row and each column must contain the numbers 1 through 6 without repeating.
 The numbers within the heavily outlined boxes, called cages, must combine using the given operation (in any order) to produce the target numbers in the top-left comers.
 Freebies: Fill in single-box cages with the number in the top-left corner.

1 4 3 2 6 5 7 8 9 8 9 6 7

 B
 F
 F
 F
 F
 F
 F
 F
 F
 F
 F
 F
 F
 F
 F
 F
 F
 F
 F
 F
 F
 F
 F
 F
 F
 F
 F
 F
 F
 F
 F
 F
 F
 F
 F
 F
 F
 F
 F
 F
 F
 F
 F
 F
 F
 F
 F
 F
 F
 F
 F
 F
 F
 F
 F
 F
 F
 F
 F
 F
 F
 F
 F
 F
 F
 F
 F
 F
 F
 F
 F
 F
 F
 F
 F
 F
 F
 F
 F
 F
 F
 F
 F
 F
 F
 F
 F
 F
 F
 F
 F
 F
 F
 F
 F
 F
 F
 F
 F
 F
 F
 F
 F
 F
 F
 F
 F
 F
 F
 F
 F
 F
 F
 F
 F
 F
 F
 F
 F
 C O I E 2 B I N I I I O ЛΑЭЯ A L L D E N T I S T S T H E Y H L A W L H S B S A A B E S T S B A A M A 