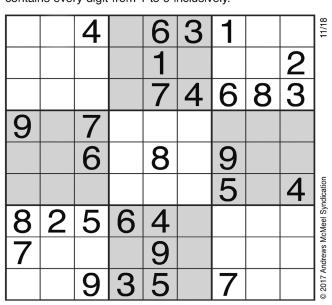

## UNIVERSAL udoku

Complete the grid so that every row, column and 3x3 box contains every digit from 1 to 9 inclusively.

DIFFICULTY RATING: 食食食食食